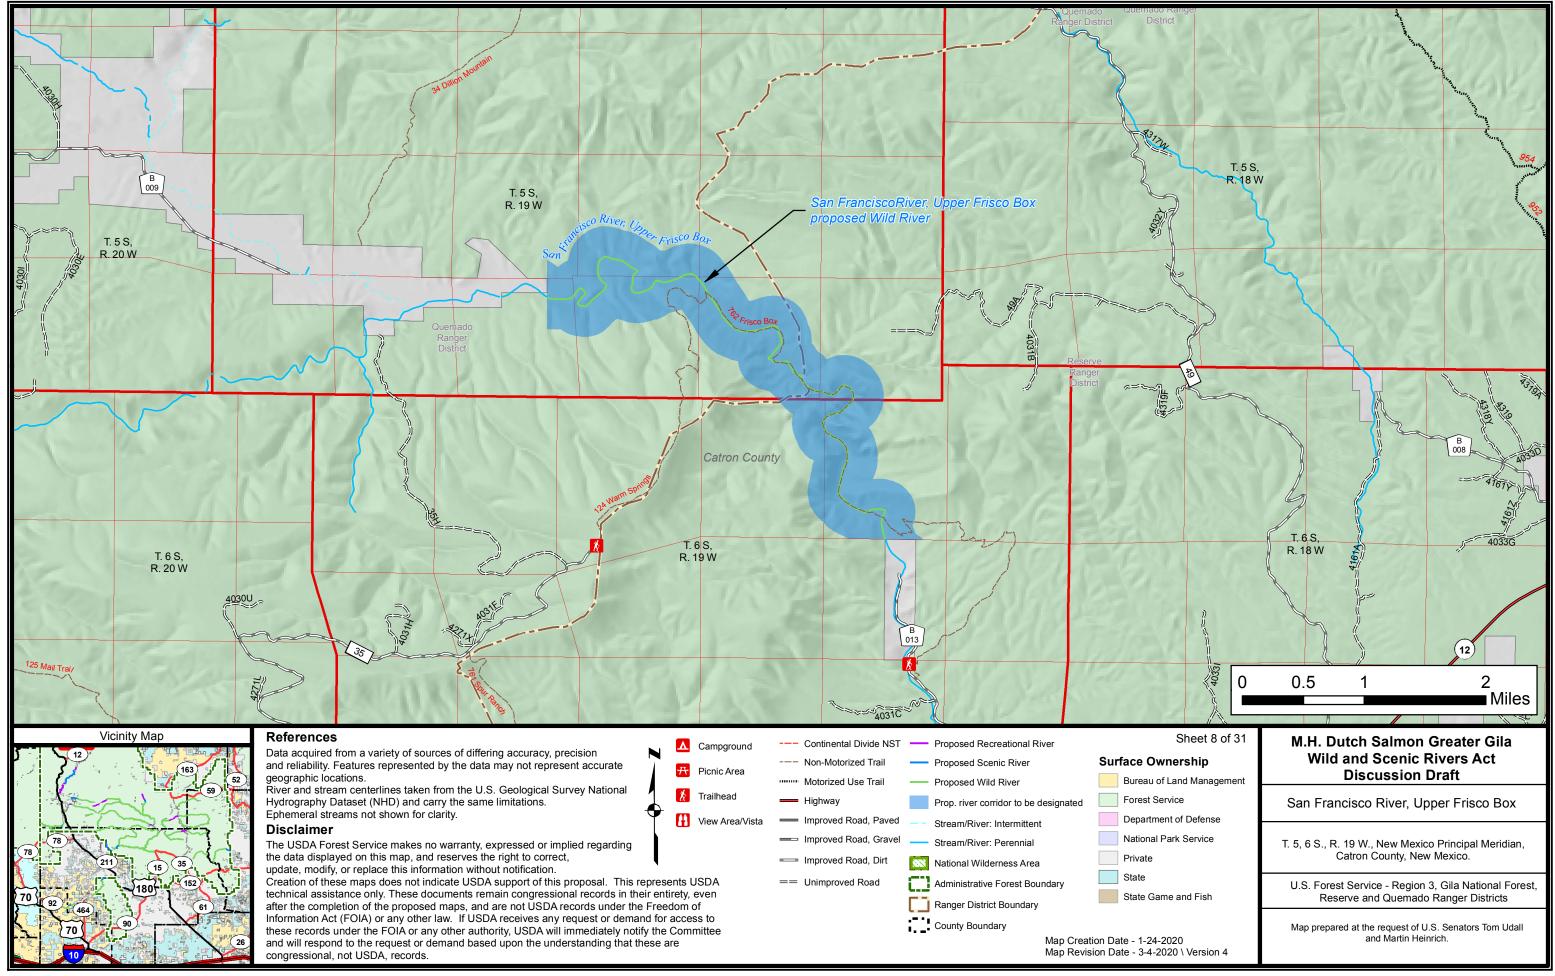

Data used in creation of this map are on file with the USDA Forest Service at T:\FS\NFS\R03\Collaboration\LegislativeMaps\

Data used in creation of this map are on file with the USDA Forest Service at T:\FS\NFS\R03\Collaboration\LegislativeMaps\