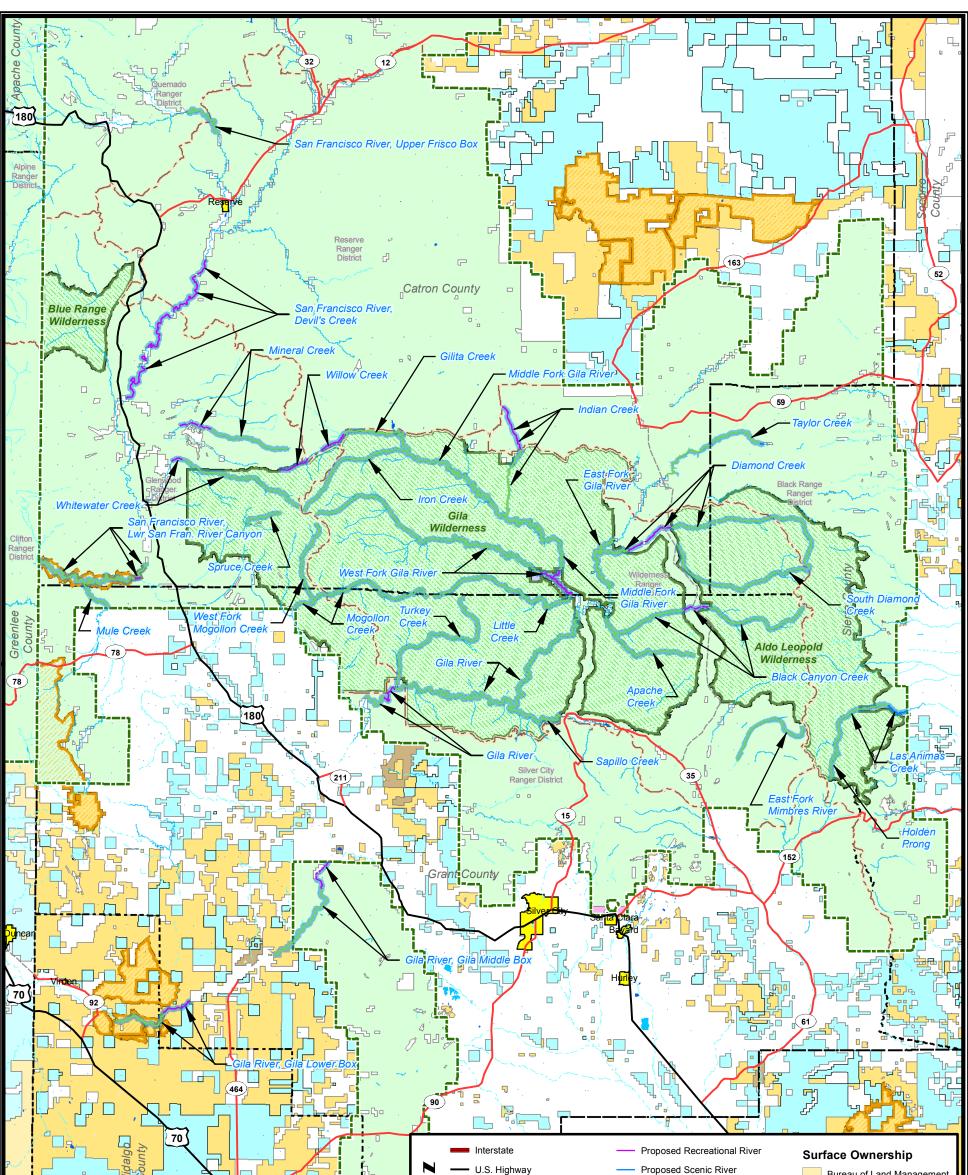

|              |                                                                                                                                                                                                                                                                                                                                                                                                                                                                                                                                                                                                                                                                                                                                                                                                                                                 | O.S. Highway     State Highway     Other Highway     Administrative Forest Boundary     Ranger District Boundary     County Boundary                                                  | <ul> <li>Proposed</li> <li>Prop. rive</li> <li>Stream/F</li> <li>Stream/F</li> <li>Mational</li> </ul> | Wild River     Wild River     corridor to be designated River: Intermittent River: Perennial Wildemess Area ss Study Area                                         | Bureau of Land Management<br>Forest Service<br>Department of Defense<br>National Park Service<br>Private<br>State<br>State Game and Fish |
|--------------|-------------------------------------------------------------------------------------------------------------------------------------------------------------------------------------------------------------------------------------------------------------------------------------------------------------------------------------------------------------------------------------------------------------------------------------------------------------------------------------------------------------------------------------------------------------------------------------------------------------------------------------------------------------------------------------------------------------------------------------------------------------------------------------------------------------------------------------------------|---------------------------------------------------------------------------------------------------------------------------------------------------------------------------------------|--------------------------------------------------------------------------------------------------------|-------------------------------------------------------------------------------------------------------------------------------------------------------------------|------------------------------------------------------------------------------------------------------------------------------------------|
| Vicinity Map |                                                                                                                                                                                                                                                                                                                                                                                                                                                                                                                                                                                                                                                                                                                                                                                                                                                 | ision Date - 4-30-2020 \ Version 8<br>es of differing accuracy, precision an<br>y not represent accurate geographic<br>om the U.S. Geological Survey Natic<br>y the same limitations. | locations.                                                                                             | Wild and Sc<br>Discus                                                                                                                                             | Imon Greater Gila<br>enic Rivers Act<br>sion Draft<br>rview                                                                              |
|              | <b>Disclaimer</b><br>The USDA Forest Service makes no warranty, expressed or implied regarding the data displayed on this map, and reserves the right to correct, update, modify, or replace this information without notification. Creation of these maps does not indicate USDA support of this proposal. This represents USDA technical assistance only. These documents remain congressional records in their entirety, even after the completion of the proposed maps, and are not USDA records under the Freedom of Information Act (FOIA) or any other law. If USDA receives any request or demand for access to these records under the FOIA or any other authority, USDA will immediately notify the Committee and will respond to the request or demand based upon the understanding that these are congressional, not USDA, records. |                                                                                                                                                                                       |                                                                                                        | New Mexico Principal Meridian, New Mexico.<br>U.S.D.A. Forest Service - Region 3. Gila National Forest<br>U.S.D.I. Bureau of Land Management, Las Cruces District |                                                                                                                                          |
|              |                                                                                                                                                                                                                                                                                                                                                                                                                                                                                                                                                                                                                                                                                                                                                                                                                                                 |                                                                                                                                                                                       |                                                                                                        | Map prepared at the request of U.S. Senators Tom Udall and Martin Heinrich.                                                                                       |                                                                                                                                          |