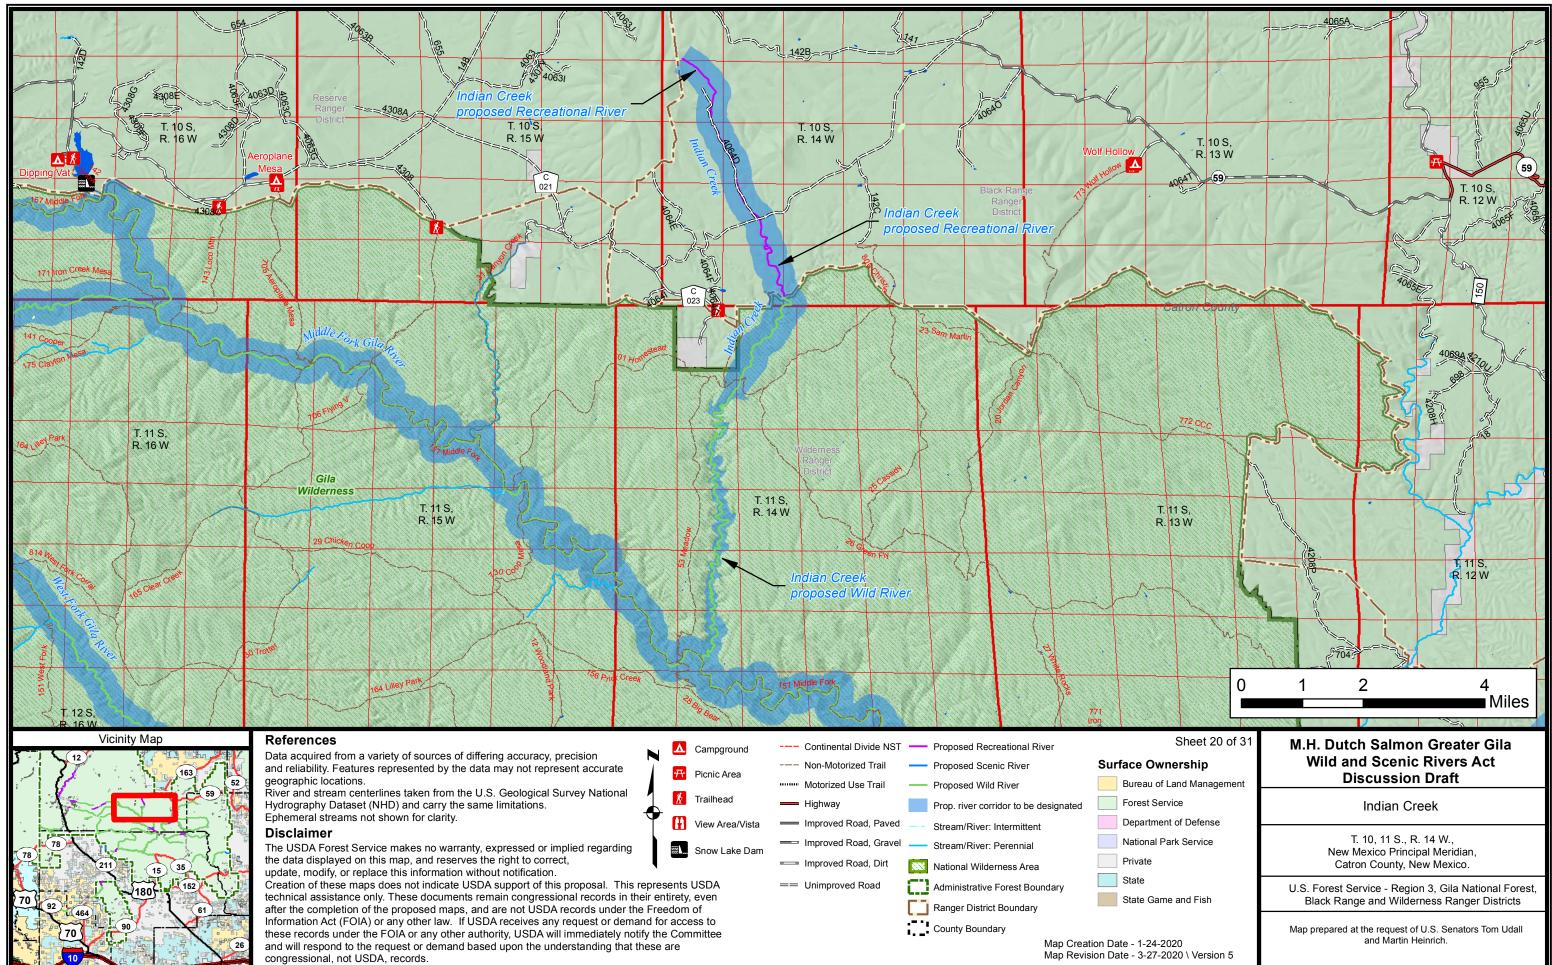

Data used in creation of this map are on file with the USDA Forest Service at T:\FS\NFS\R03\Collaboration\LegislativeMaps\

Data used in creation of this map are on file with the USDA Forest Service at T:\FS\NFS\R03\Collaboration\LegislativeMaps\