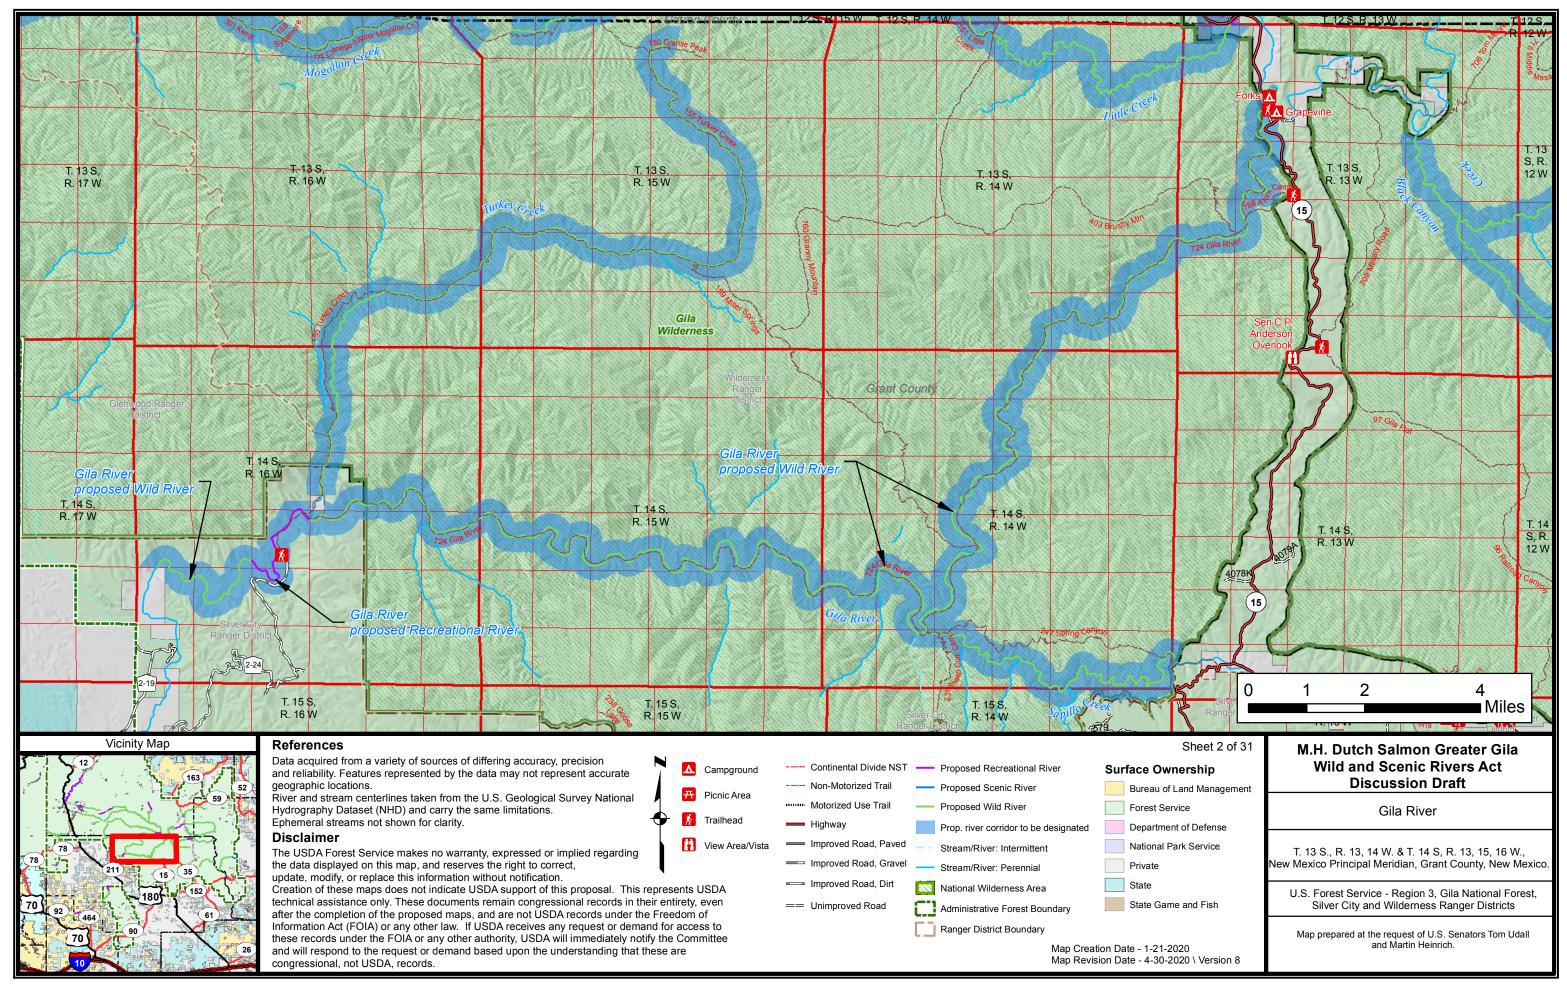

|              |                                                                                                                                                                                                                                                                                                                                                                                                                                                                                                                                                                                                                                                                                                                                                                                                                                                 | O.S. Highway     State Highway     Other Highway     Administrative Forest Boundary     Ranger District Boundary     County Boundary                                                  | <ul> <li>Proposed</li> <li>Prop. rive</li> <li>Stream/F</li> <li>Stream/F</li> <li>Mational</li> </ul> | Wild River     Wild River     corridor to be designated River: Intermittent River: Perennial Wildemess Area ss Study Area                                         | Bureau of Land Management<br>Forest Service<br>Department of Defense<br>National Park Service<br>Private<br>State<br>State Game and Fish |
|--------------|-------------------------------------------------------------------------------------------------------------------------------------------------------------------------------------------------------------------------------------------------------------------------------------------------------------------------------------------------------------------------------------------------------------------------------------------------------------------------------------------------------------------------------------------------------------------------------------------------------------------------------------------------------------------------------------------------------------------------------------------------------------------------------------------------------------------------------------------------|---------------------------------------------------------------------------------------------------------------------------------------------------------------------------------------|--------------------------------------------------------------------------------------------------------|-------------------------------------------------------------------------------------------------------------------------------------------------------------------|------------------------------------------------------------------------------------------------------------------------------------------|
| Vicinity Map |                                                                                                                                                                                                                                                                                                                                                                                                                                                                                                                                                                                                                                                                                                                                                                                                                                                 | ision Date - 4-30-2020 \ Version 8<br>es of differing accuracy, precision an<br>y not represent accurate geographic<br>om the U.S. Geological Survey Natic<br>y the same limitations. | locations.                                                                                             | Wild and Sc<br>Discus                                                                                                                                             | Imon Greater Gila<br>enic Rivers Act<br>sion Draft<br>rview                                                                              |
|              | <b>Disclaimer</b><br>The USDA Forest Service makes no warranty, expressed or implied regarding the data displayed on this map, and reserves the right to correct, update, modify, or replace this information without notification. Creation of these maps does not indicate USDA support of this proposal. This represents USDA technical assistance only. These documents remain congressional records in their entirety, even after the completion of the proposed maps, and are not USDA records under the Freedom of Information Act (FOIA) or any other law. If USDA receives any request or demand for access to these records under the FOIA or any other authority, USDA will immediately notify the Committee and will respond to the request or demand based upon the understanding that these are congressional, not USDA, records. |                                                                                                                                                                                       |                                                                                                        | New Mexico Principal Meridian, New Mexico.<br>U.S.D.A. Forest Service - Region 3. Gila National Forest<br>U.S.D.I. Bureau of Land Management, Las Cruces District |                                                                                                                                          |
|              |                                                                                                                                                                                                                                                                                                                                                                                                                                                                                                                                                                                                                                                                                                                                                                                                                                                 |                                                                                                                                                                                       |                                                                                                        | Map prepared at the request of U.S. Senators Tom Udall and Martin Heinrich.                                                                                       |                                                                                                                                          |

Data used in creation of this map are on file with the USDA Forest Service at T:\FS\NFS\R03\Collaboration\LegislativeMaps\

Data used in creation of this map are on file with the USDA Forest Service at T:\FS\NFS\R03\Collaboration\LegislativeMaps\