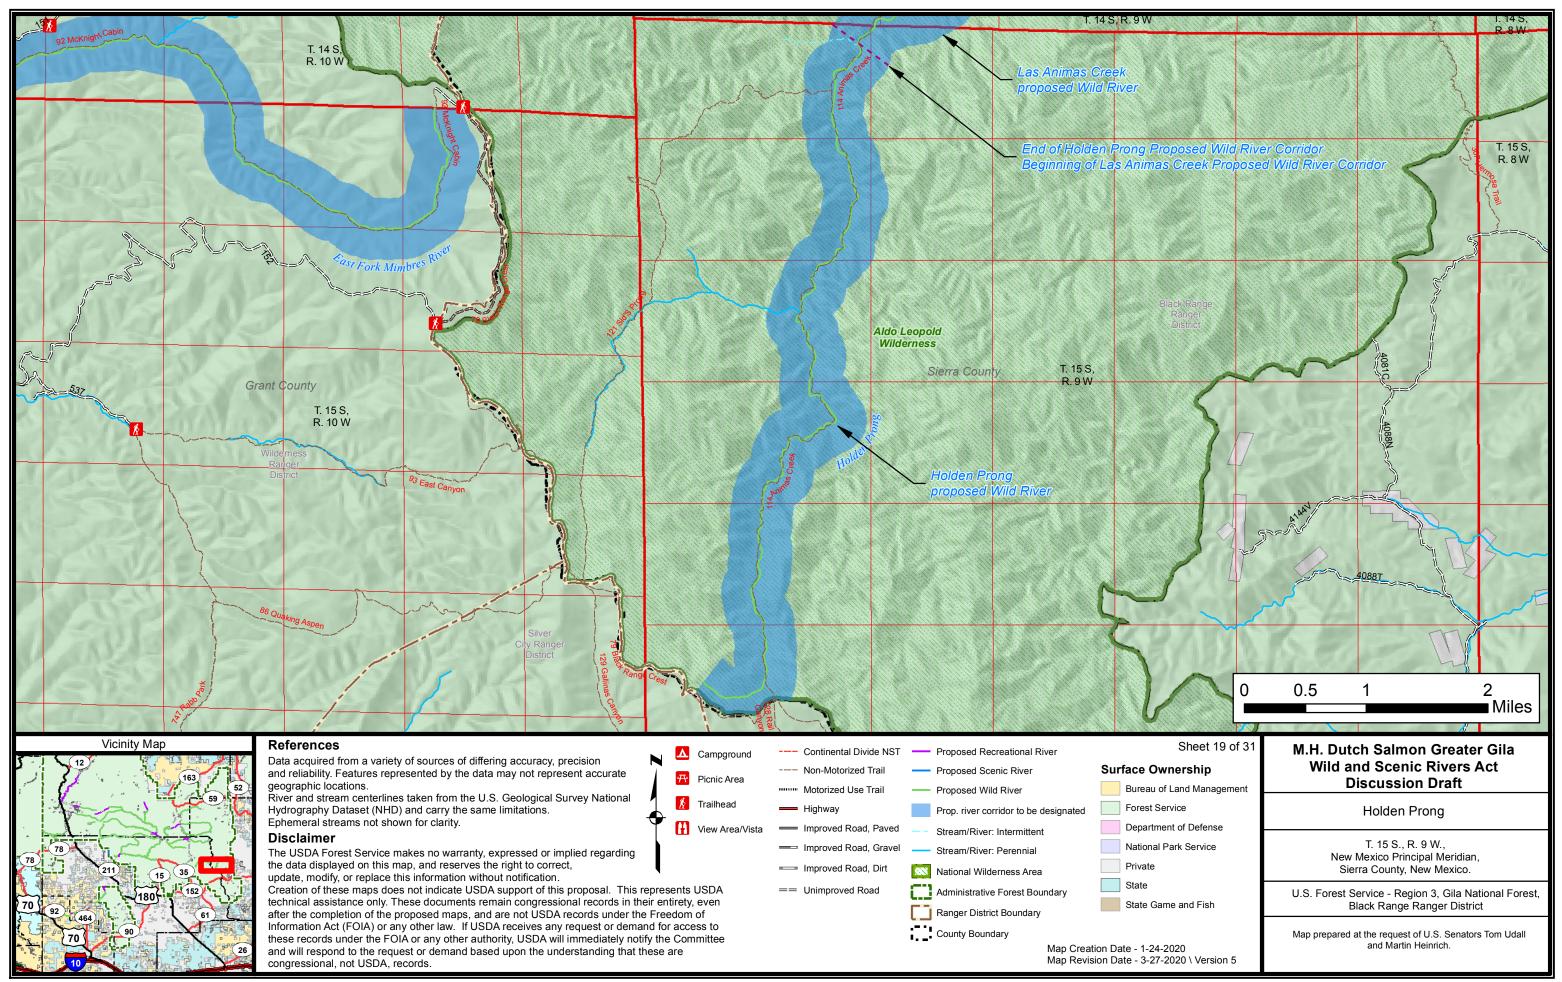

Data used in creation of this map are on file with the USDA Forest Service at T:\FS\NFS\R03\Collaboration\LegislativeMaps\

Data used in creation of this map are on file with the USDA Forest Service at T:\FS\NFS\R03\Collaboration\LegislativeMaps\