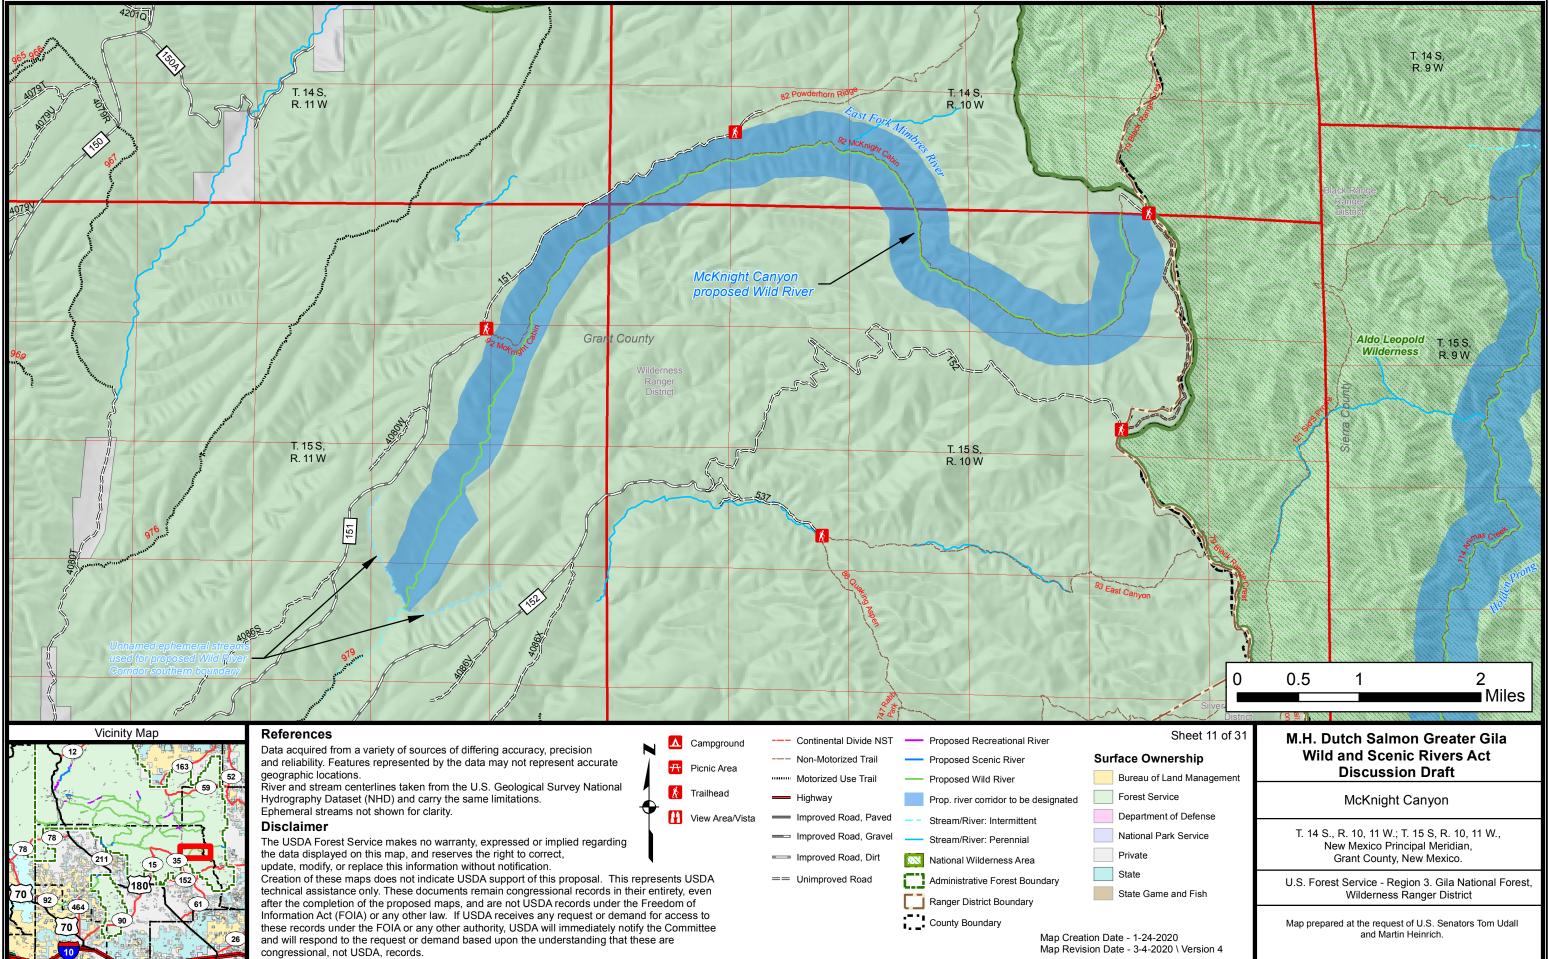

Data used in creation of this map are on file with the USDA Forest Service at T:\FS\NFS\R03\Collaboration\LegislativeMaps\

Data used in creation of this map are on file with the USDA Forest Service at T:\FS\NFS\R03\Collaboration\LegislativeMaps\