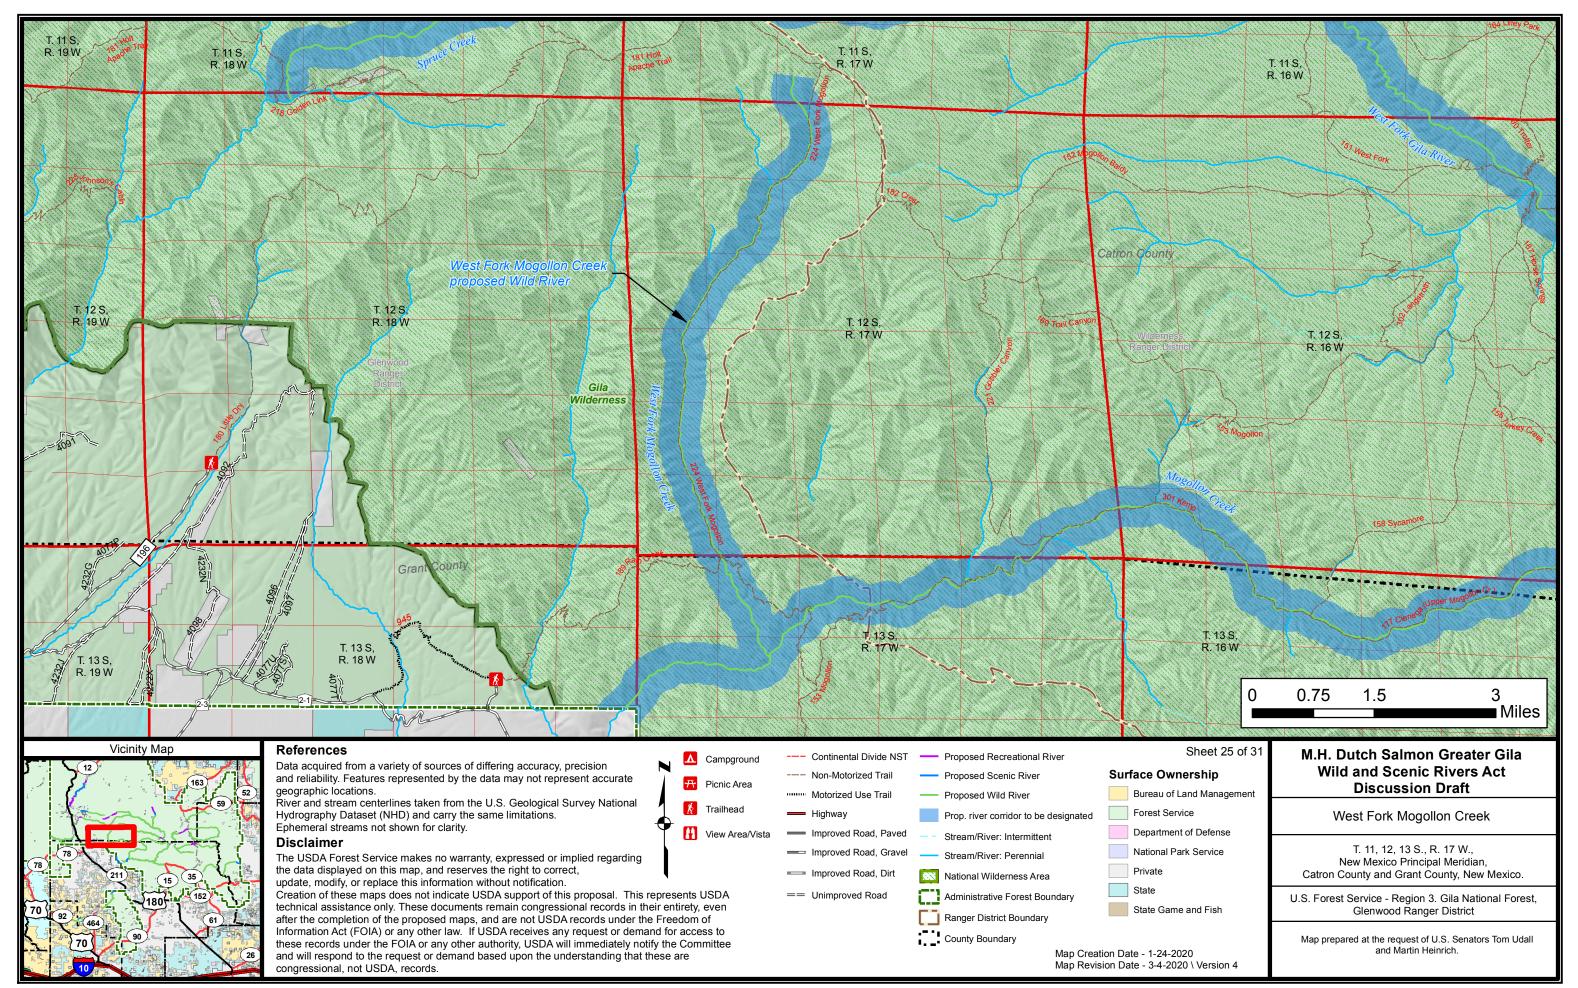

Data used in creation of this map are on file with the USDA Forest Service at T:\FS\NFS\R03\Collaboration\LegislativeMaps\

Data used in creation of this map are on file with the USDA Forest Service at T:\FS\NFS\R03\Collaboration\LegislativeMaps\