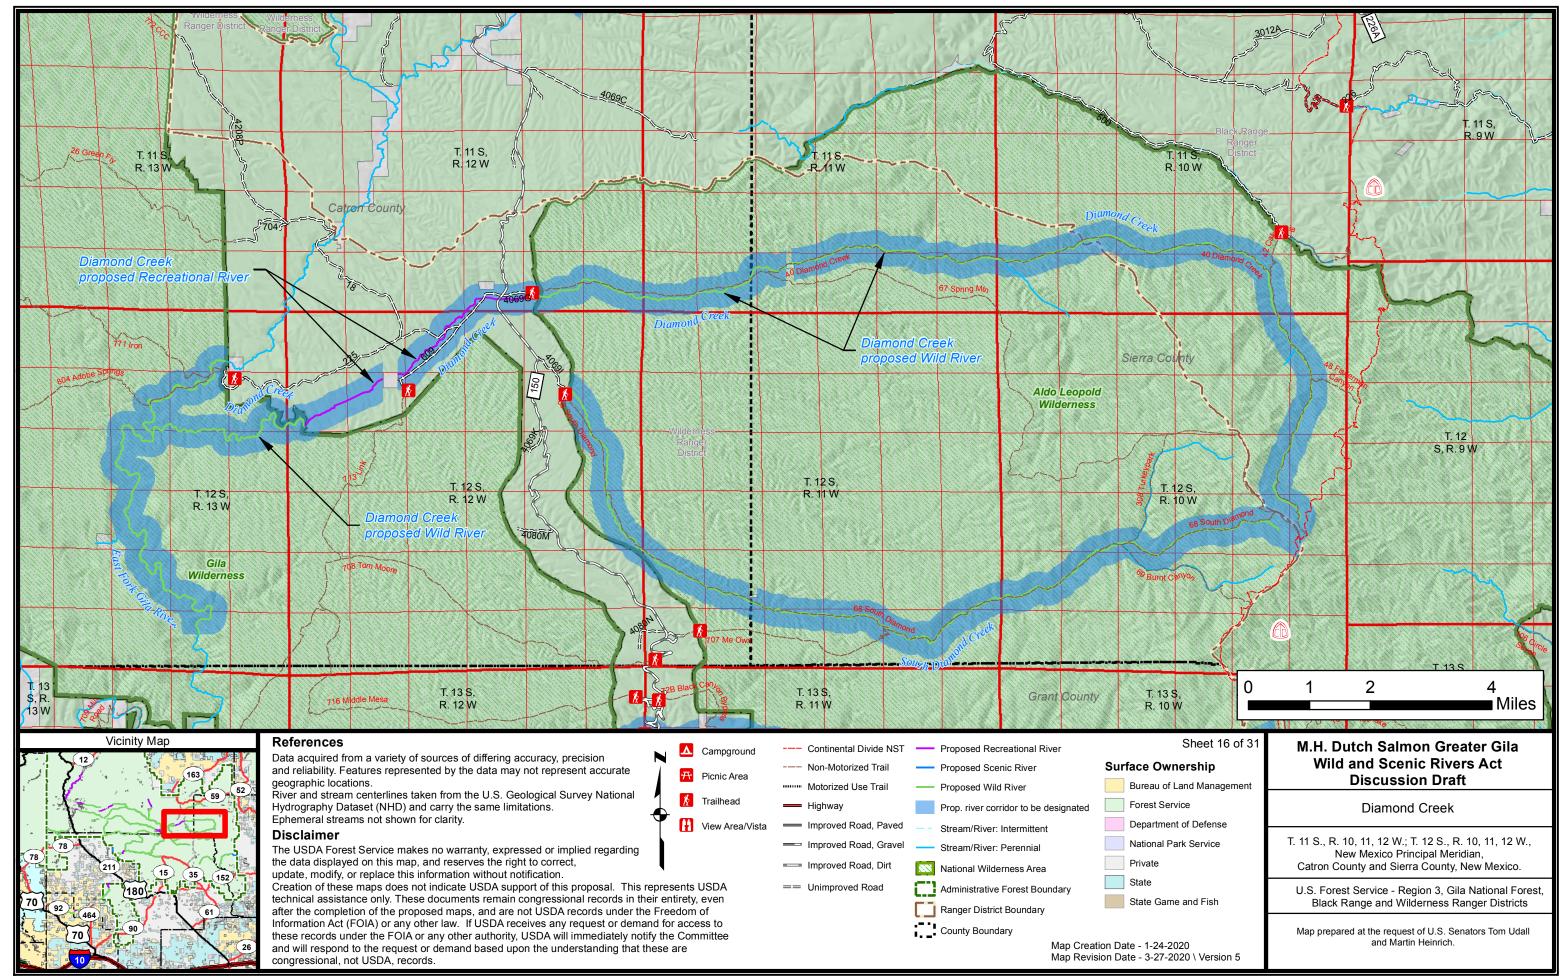

| Map prepared at the request of U.S. Senators Tom Udall and Martin Heinrich.                                                                                       |                                                                                                                                          |



Data used in creation of this map are on file with the USDA Forest Service at T:\FS\NFS\R03\Collaboration\LegislativeMaps\



















Data used in creation of this map are on file with the USDA Forest Service at T:\FS\NFS\R03\Collaboration\LegislativeMaps\















Data used in creation of this map are on file with the USDA Forest Service at T:\FS\NFS\R03\Collaboration\LegislativeMaps\