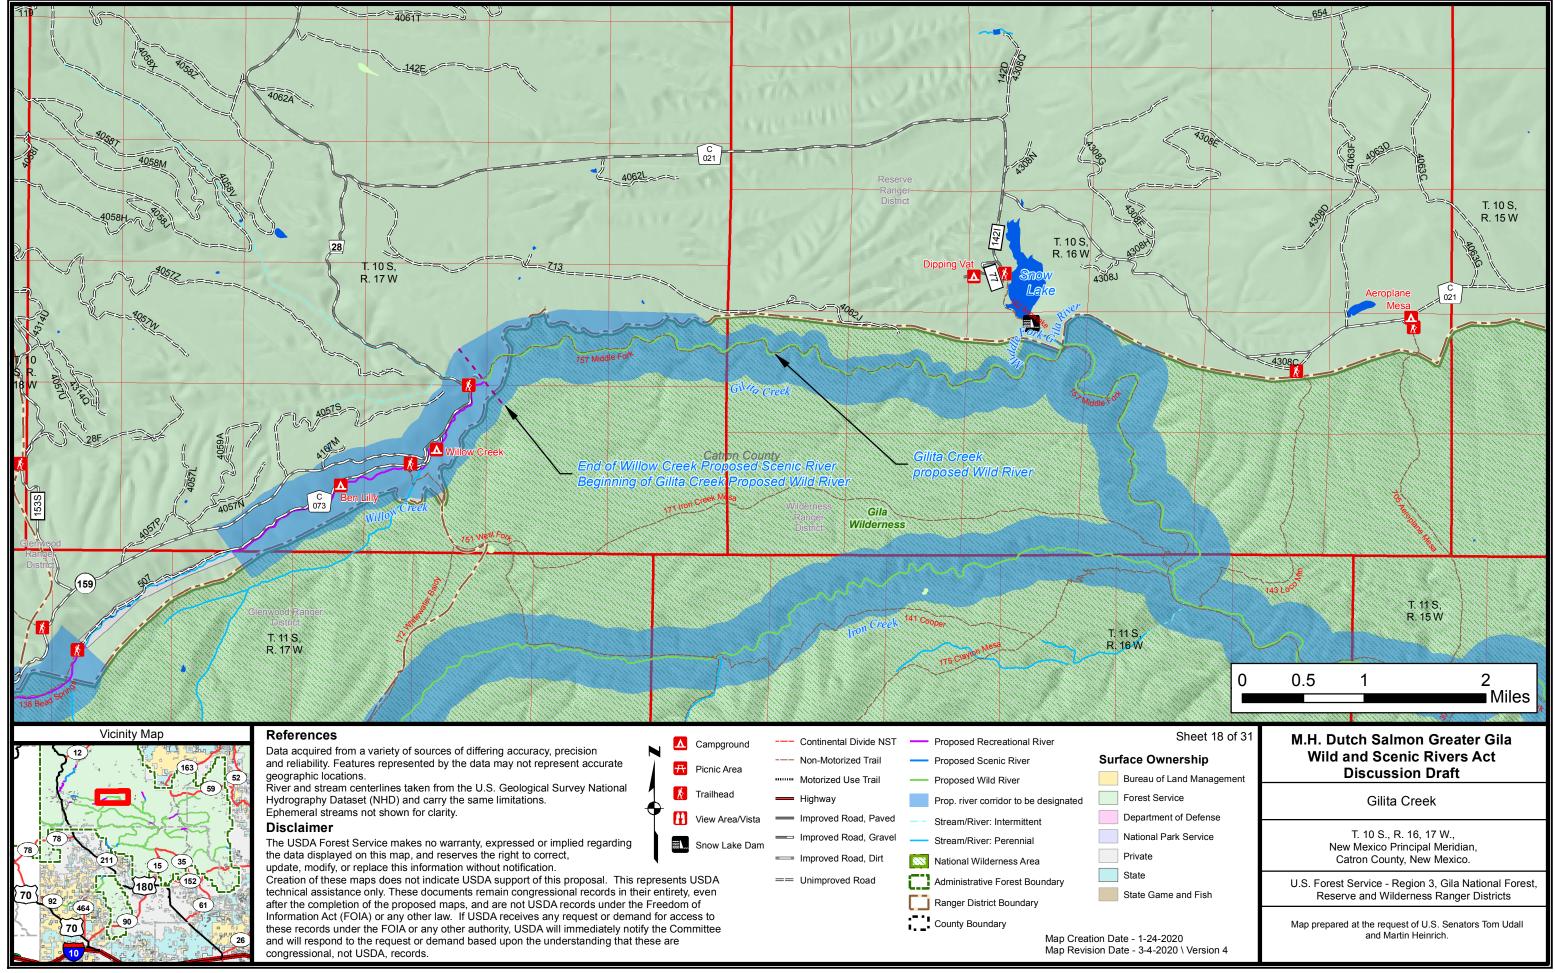

Data used in creation of this map are on file with the USDA Forest Service at T:\FS\NFS\R03\Collaboration\LegislativeMaps\

Data used in creation of this map are on file with the USDA Forest Service at T:\FS\NFS\R03\Collaboration\LegislativeMaps\