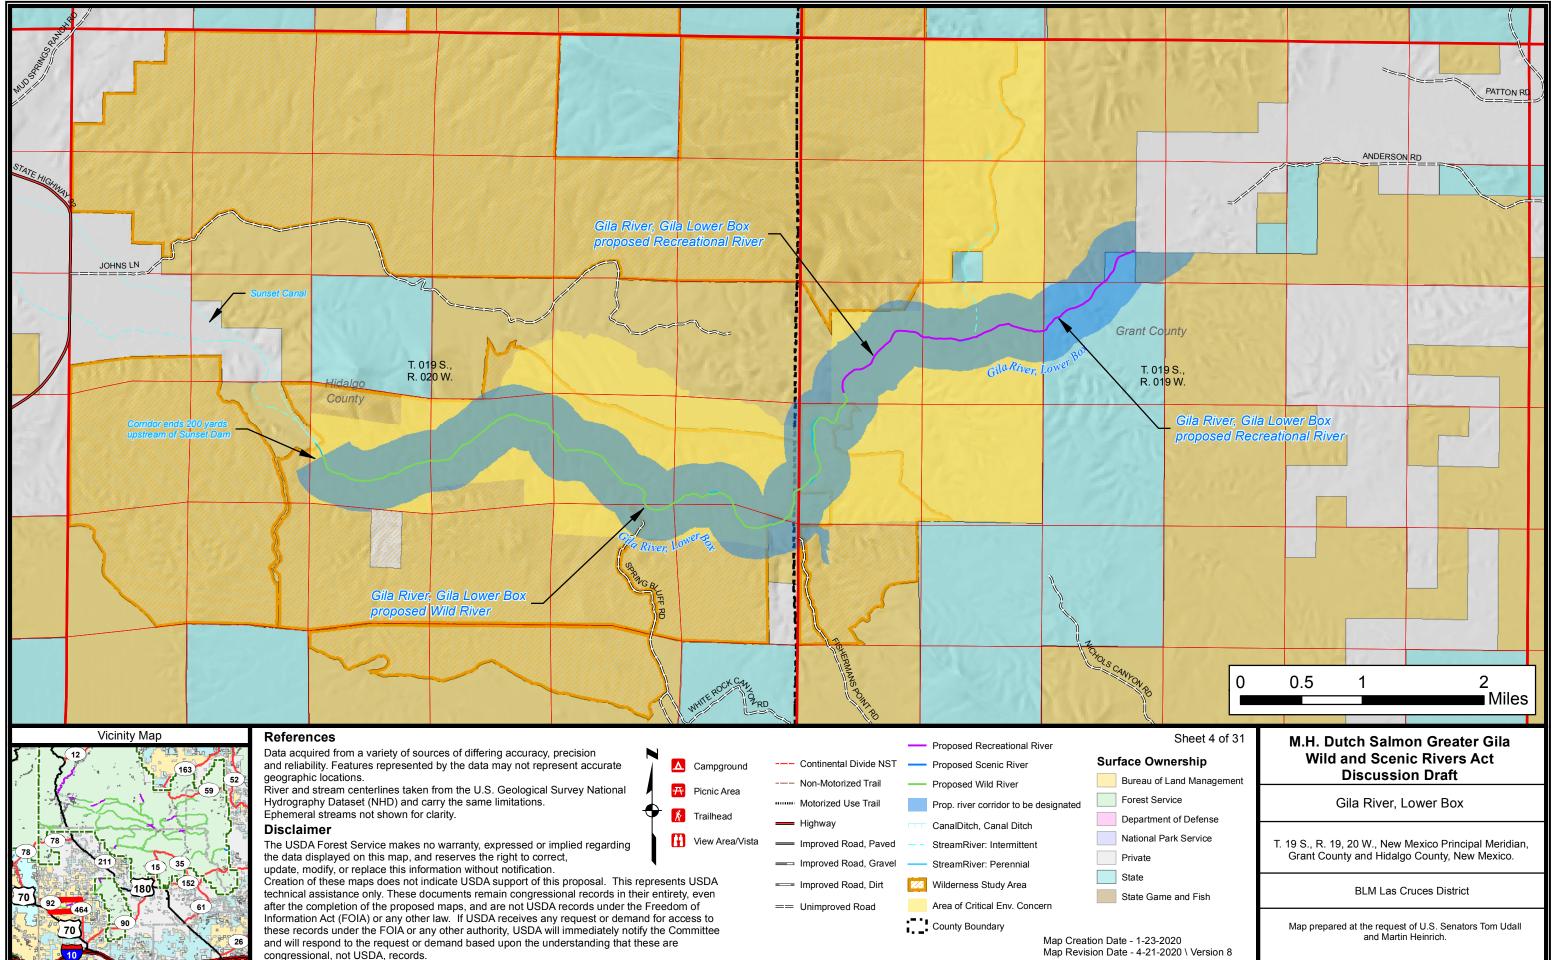

|              |                                                                                                                                                                                                                                                                                                                                                                                                                                                                                                                                                                                                                                                                                                                                                                                                                                                 | O.S. Highway     State Highway     Other Highway     Administrative Forest Boundary     Ranger District Boundary     County Boundary                                                  | <ul> <li>Proposed</li> <li>Prop. rive</li> <li>Stream/F</li> <li>Stream/F</li> <li>Mational</li> </ul> | Wild River     Wild River     corridor to be designated River: Intermittent River: Perennial Wildemess Area ss Study Area                                         | Bureau of Land Management<br>Forest Service<br>Department of Defense<br>National Park Service<br>Private<br>State<br>State Game and Fish |
|--------------|-------------------------------------------------------------------------------------------------------------------------------------------------------------------------------------------------------------------------------------------------------------------------------------------------------------------------------------------------------------------------------------------------------------------------------------------------------------------------------------------------------------------------------------------------------------------------------------------------------------------------------------------------------------------------------------------------------------------------------------------------------------------------------------------------------------------------------------------------|---------------------------------------------------------------------------------------------------------------------------------------------------------------------------------------|--------------------------------------------------------------------------------------------------------|-------------------------------------------------------------------------------------------------------------------------------------------------------------------|------------------------------------------------------------------------------------------------------------------------------------------|
| Vicinity Map |                                                                                                                                                                                                                                                                                                                                                                                                                                                                                                                                                                                                                                                                                                                                                                                                                                                 | ision Date - 4-30-2020 \ Version 8<br>es of differing accuracy, precision an<br>y not represent accurate geographic<br>om the U.S. Geological Survey Natic<br>y the same limitations. | locations.                                                                                             | Wild and Sc<br>Discus                                                                                                                                             | Imon Greater Gila<br>enic Rivers Act<br>sion Draft<br>rview                                                                              |
|              | <b>Disclaimer</b><br>The USDA Forest Service makes no warranty, expressed or implied regarding the data displayed on this map, and reserves the right to correct, update, modify, or replace this information without notification. Creation of these maps does not indicate USDA support of this proposal. This represents USDA technical assistance only. These documents remain congressional records in their entirety, even after the completion of the proposed maps, and are not USDA records under the Freedom of Information Act (FOIA) or any other law. If USDA receives any request or demand for access to these records under the FOIA or any other authority, USDA will immediately notify the Committee and will respond to the request or demand based upon the understanding that these are congressional, not USDA, records. |                                                                                                                                                                                       |                                                                                                        | New Mexico Principal Meridian, New Mexico.<br>U.S.D.A. Forest Service - Region 3. Gila National Forest<br>U.S.D.I. Bureau of Land Management, Las Cruces District |                                                                                                                                          |
|              |                                                                                                                                                                                                                                                                                                                                                                                                                                                                                                                                                                                                                                                                                                                                                                                                                                                 |                                                                                                                                                                                       |                                                                                                        | Map prepared at the request of U.S. Senators Tom Udall and Martin Heinrich.                                                                                       |                                                                                                                                          |