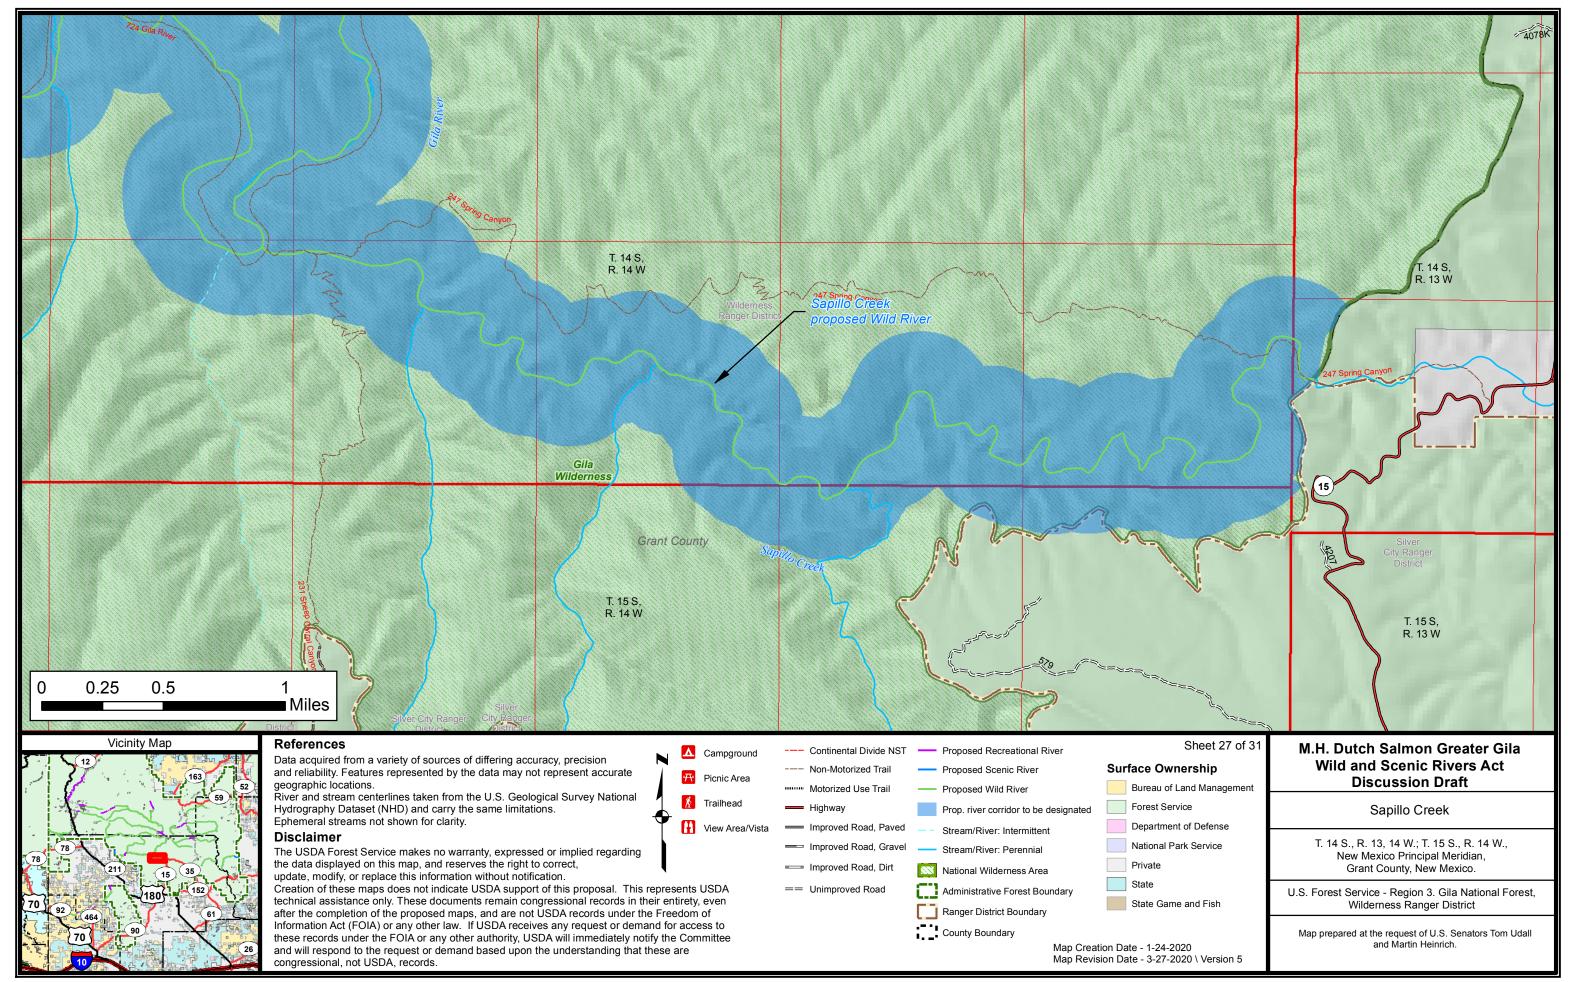

Data used in creation of this map are on file with the USDA Forest Service at T:\FS\NFS\R03\Collaboration\LegislativeMaps\

Data used in creation of this map are on file with the USDA Forest Service at T:\FS\NFS\R03\Collaboration\LegislativeMaps\