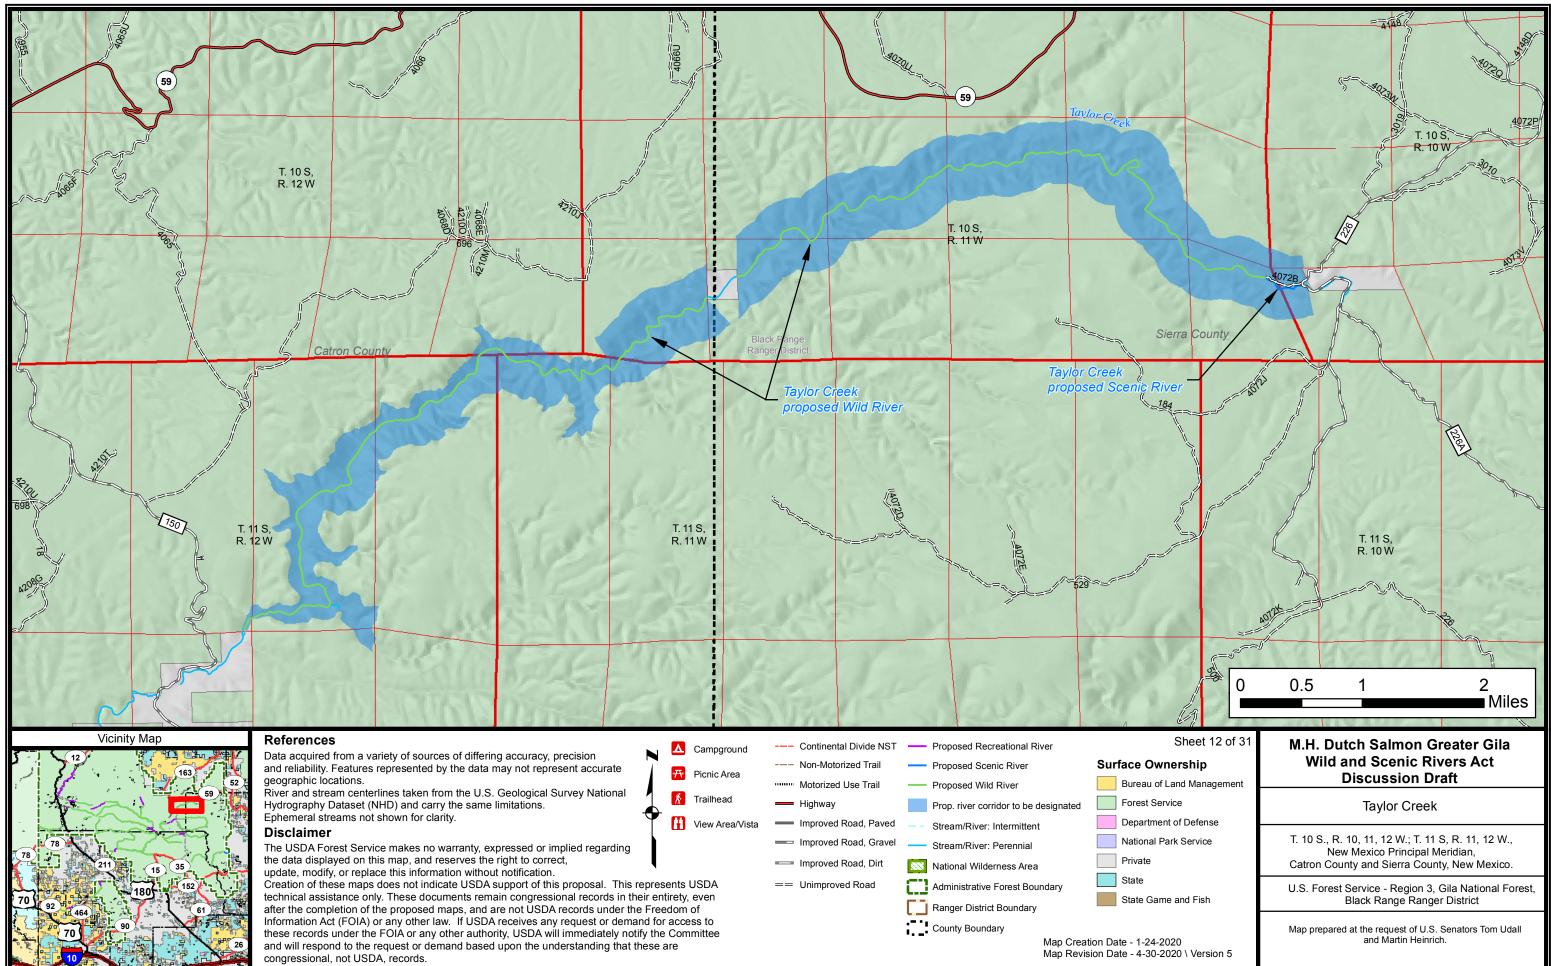

Data used in creation of this map are on file with the USDA Forest Service at T:\FS\NFS\R03\Collaboration\LegislativeMaps\