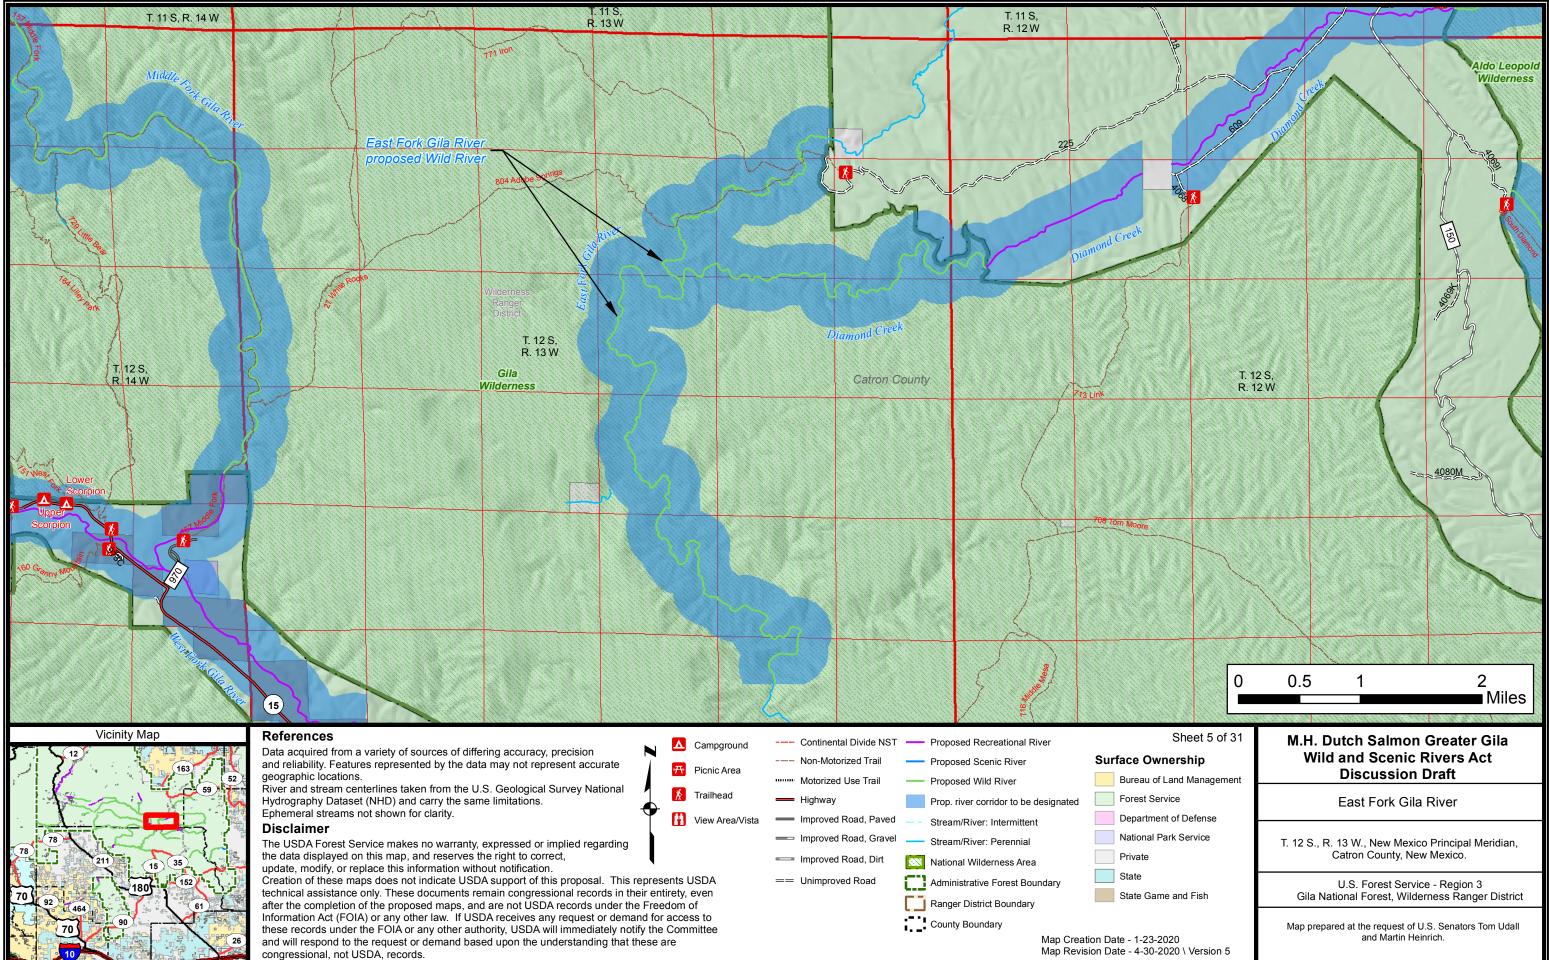

Data used in creation of this map are on file with the USDA Forest Service at T:\FS\NFS\R03\Collaboration\LegislativeMaps\

Data used in creation of this map are on file with the USDA Forest Service at T:\FS\NFS\R03\Collaboration\LegislativeMaps\

Data used in creation of this map are on file with the USDA Forest Service at T:\FS\NFS\R03\Collaboration\LegislativeMaps\