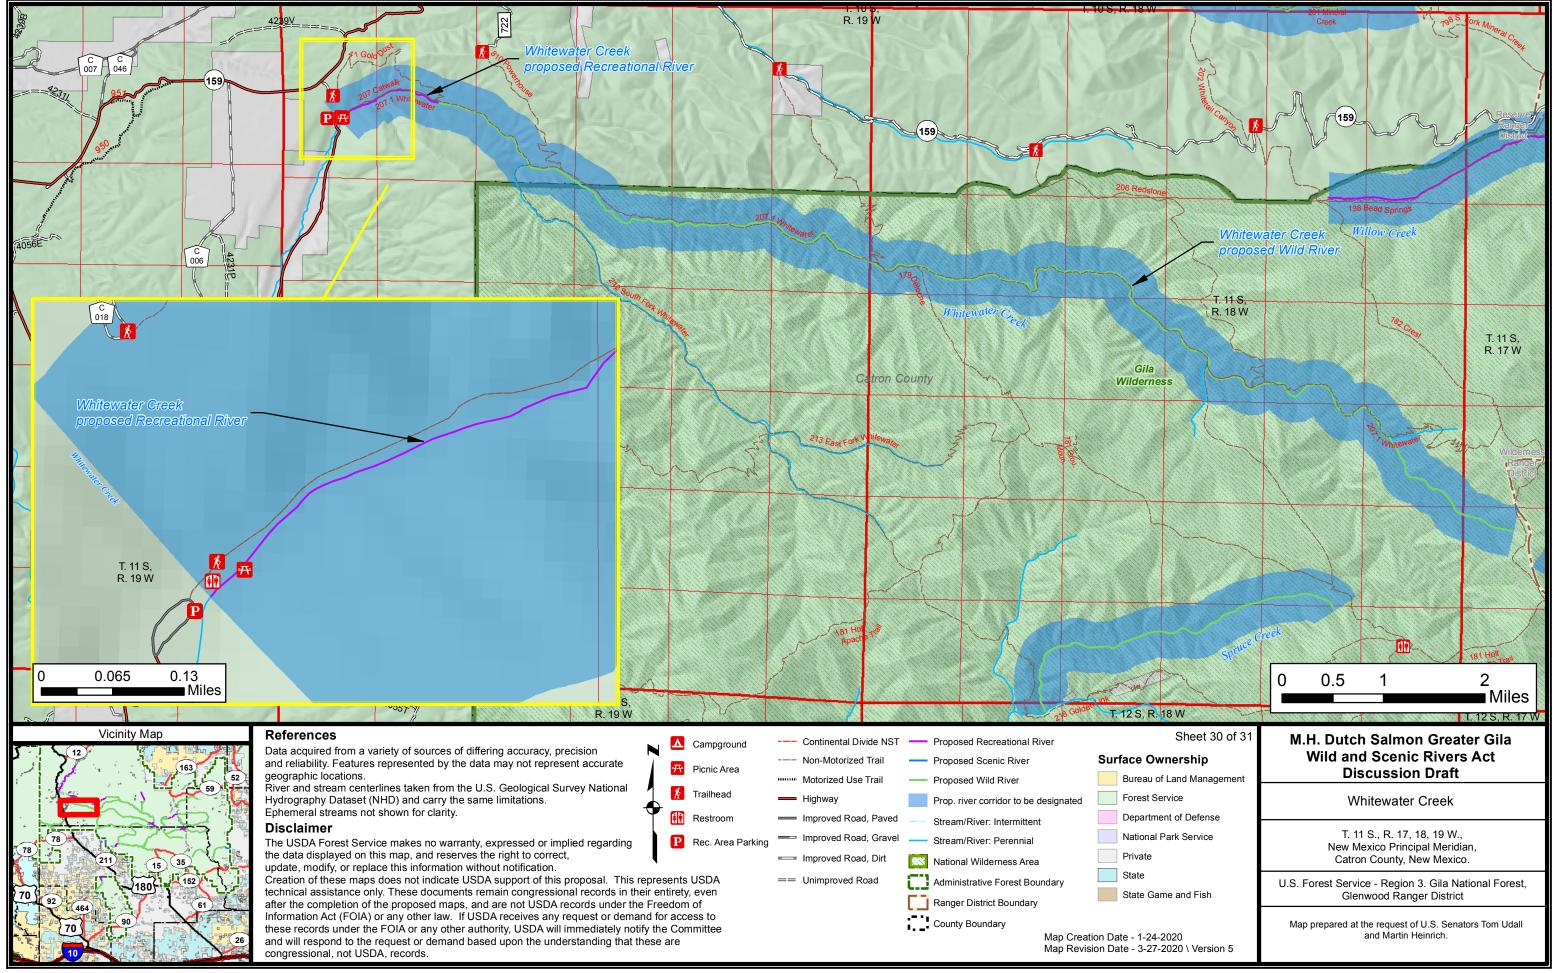

Data used in creation of this map are on file with the USDA Forest Service at T:\FS\NFS\R03\Collaboration\LegislativeMaps\