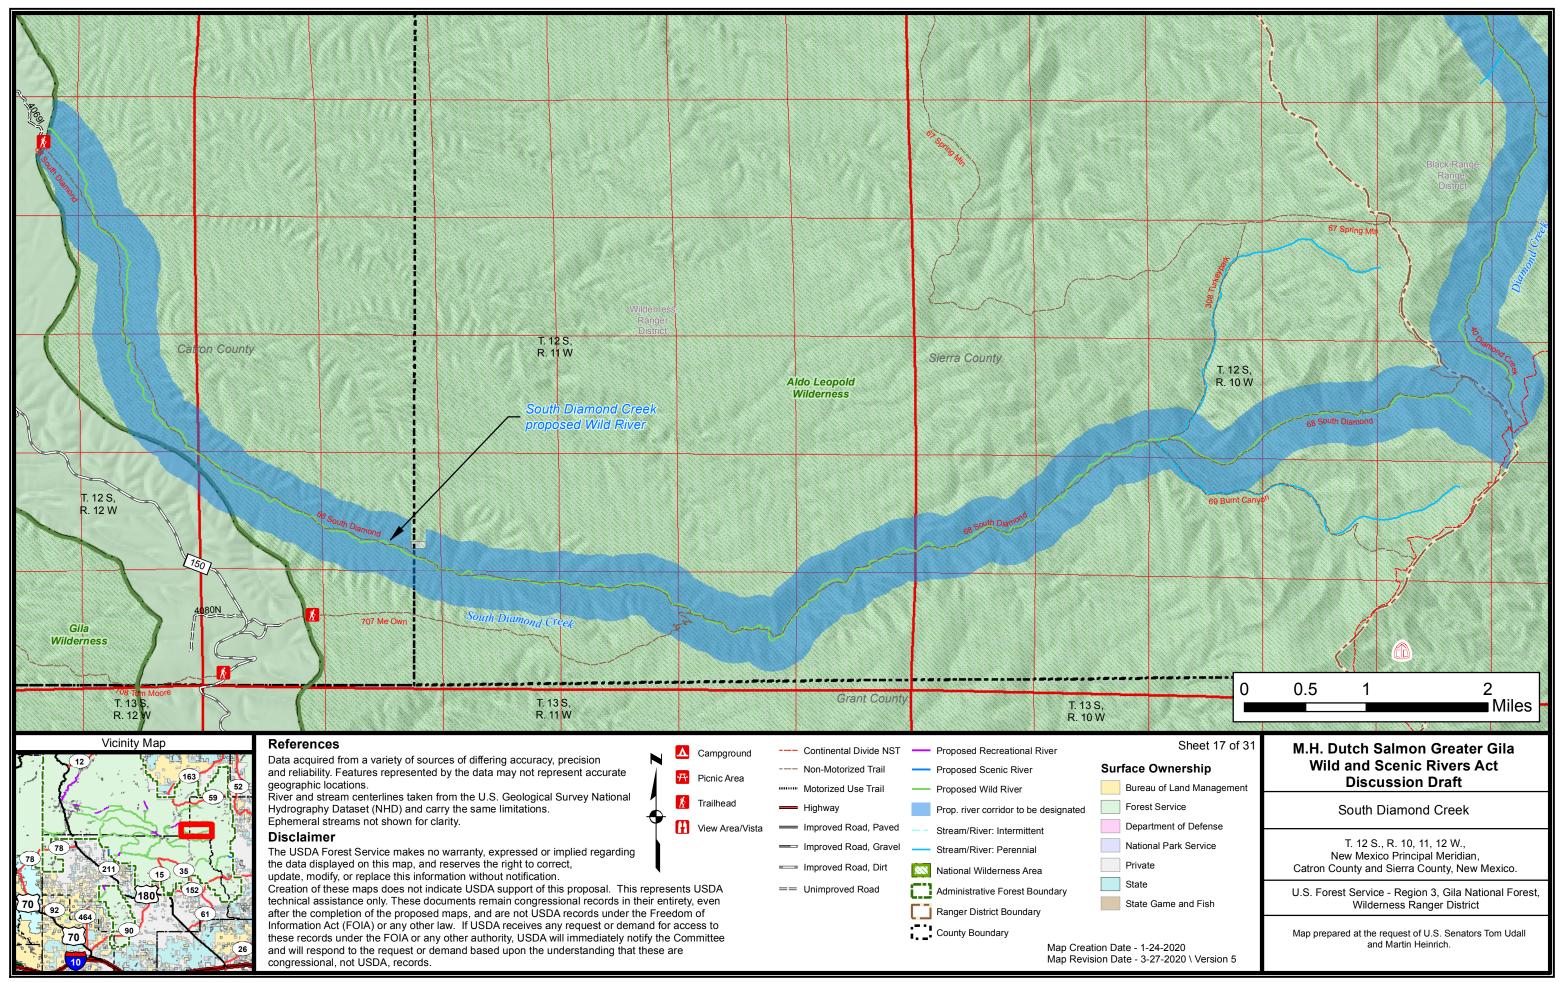

Data used in creation of this map are on file with the USDA Forest Service at T:\FS\NFS\R03\Collaboration\LegislativeMaps\

Data used in creation of this map are on file with the USDA Forest Service at T:\FS\NFS\R03\Collaboration\LegislativeMaps\