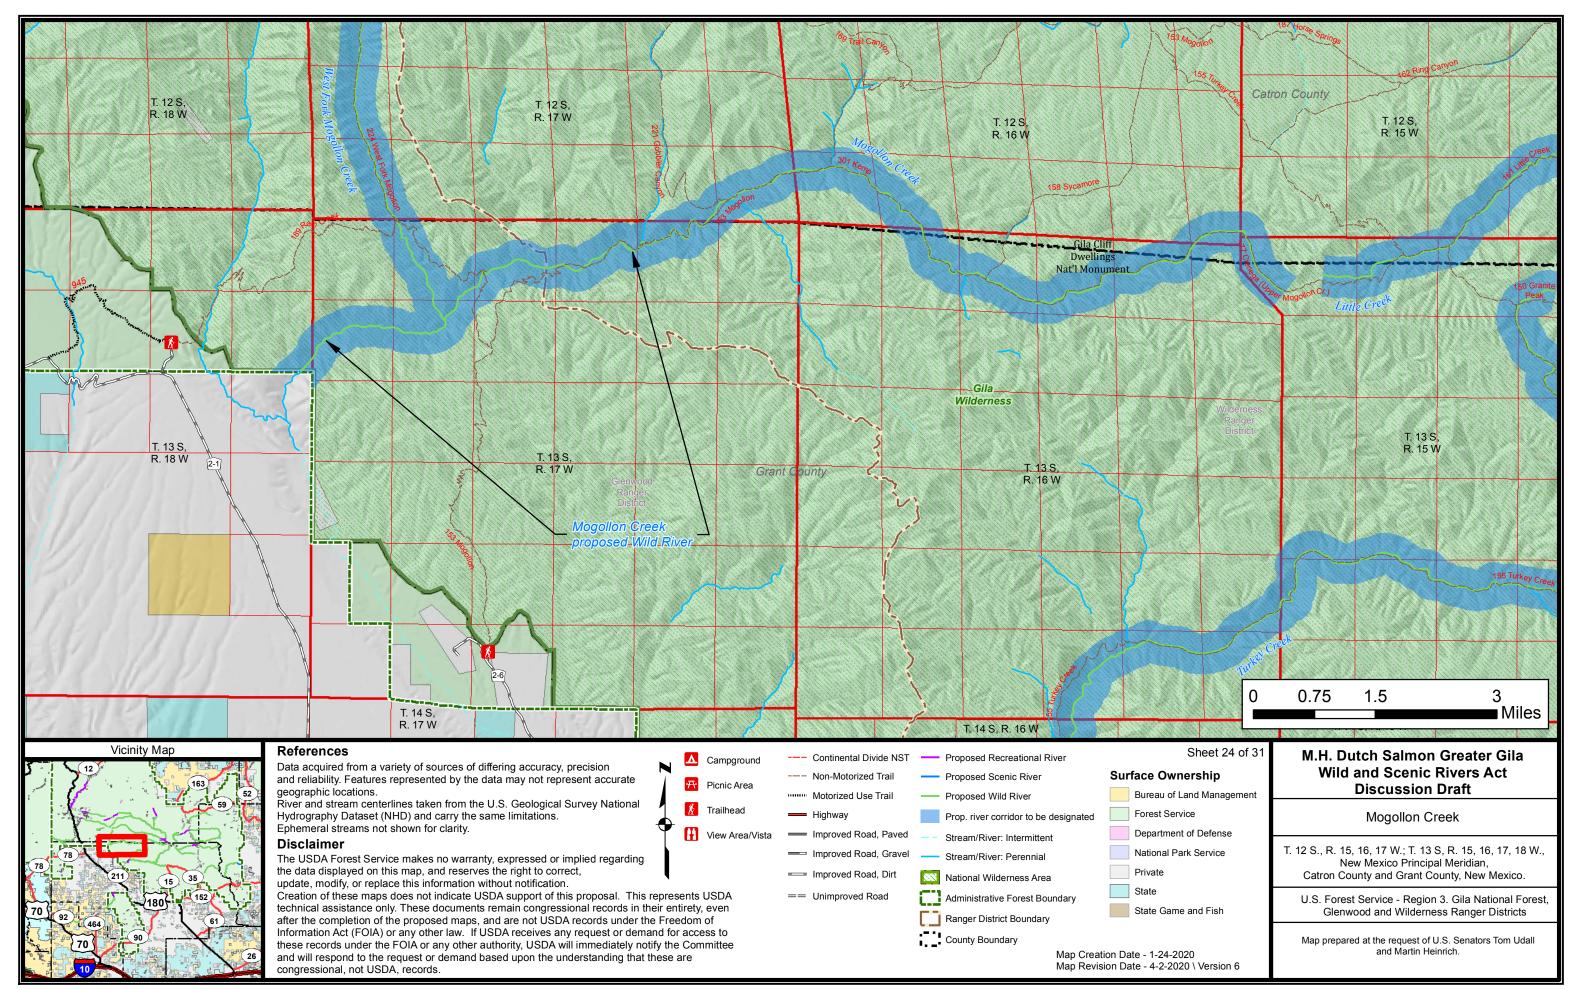

Data used in creation of this map are on file with the USDA Forest Service at T:\FS\NFS\R03\Collaboration\LegislativeMaps\