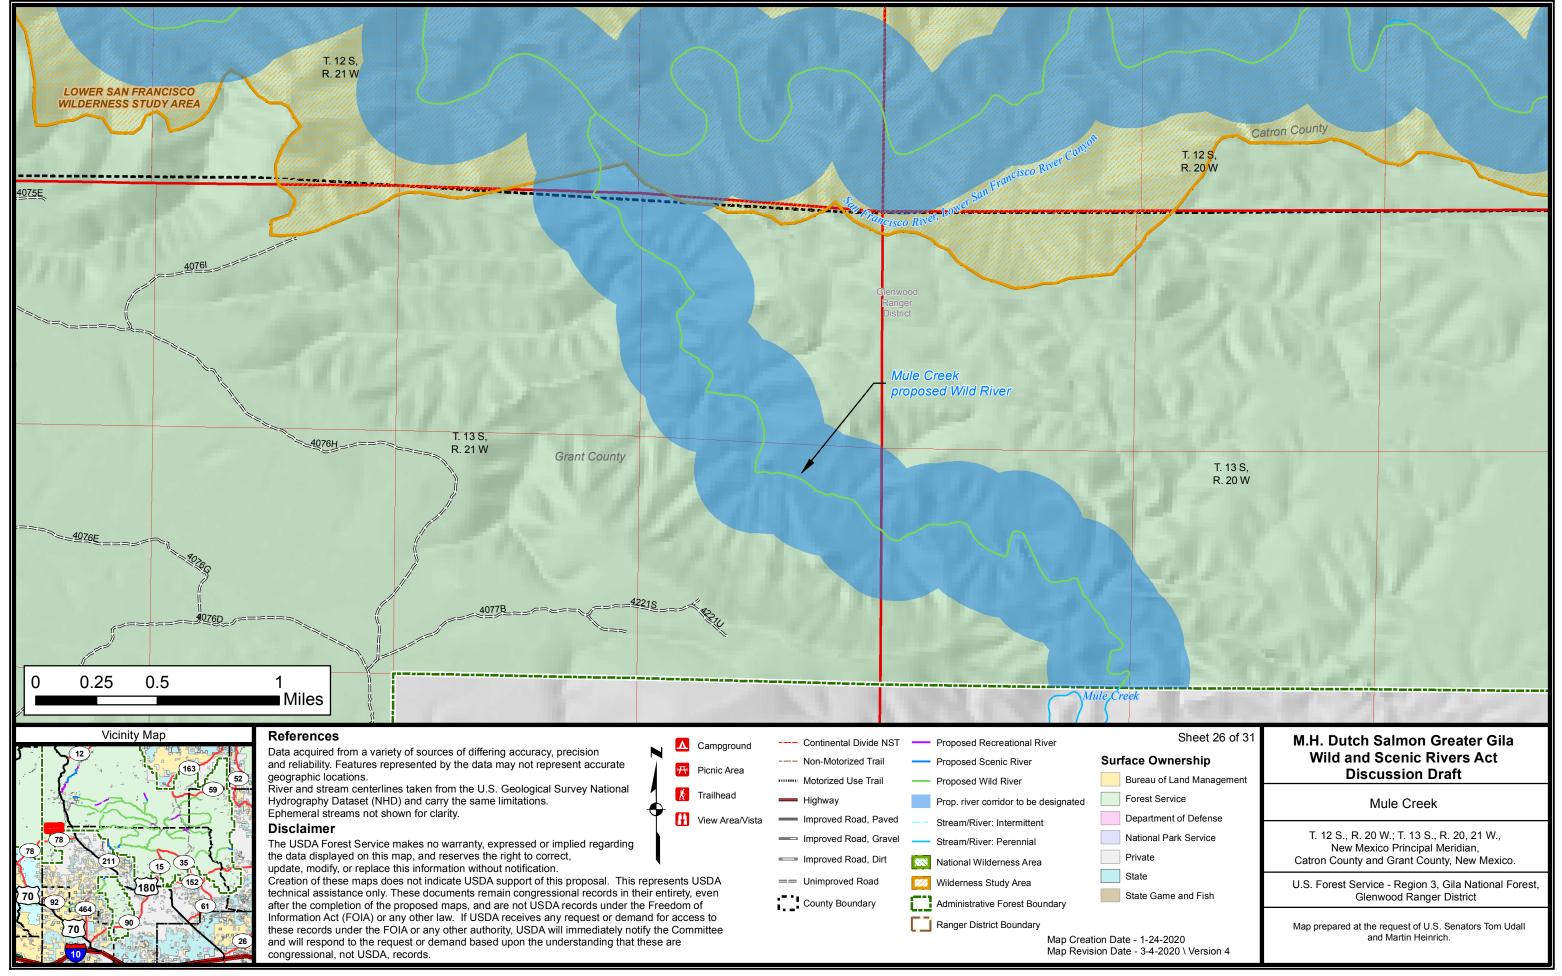

Data used in creation of this map are on file with the USDA Forest Service at T:\FS\NFS\R03\Collaboration\LegislativeMaps\