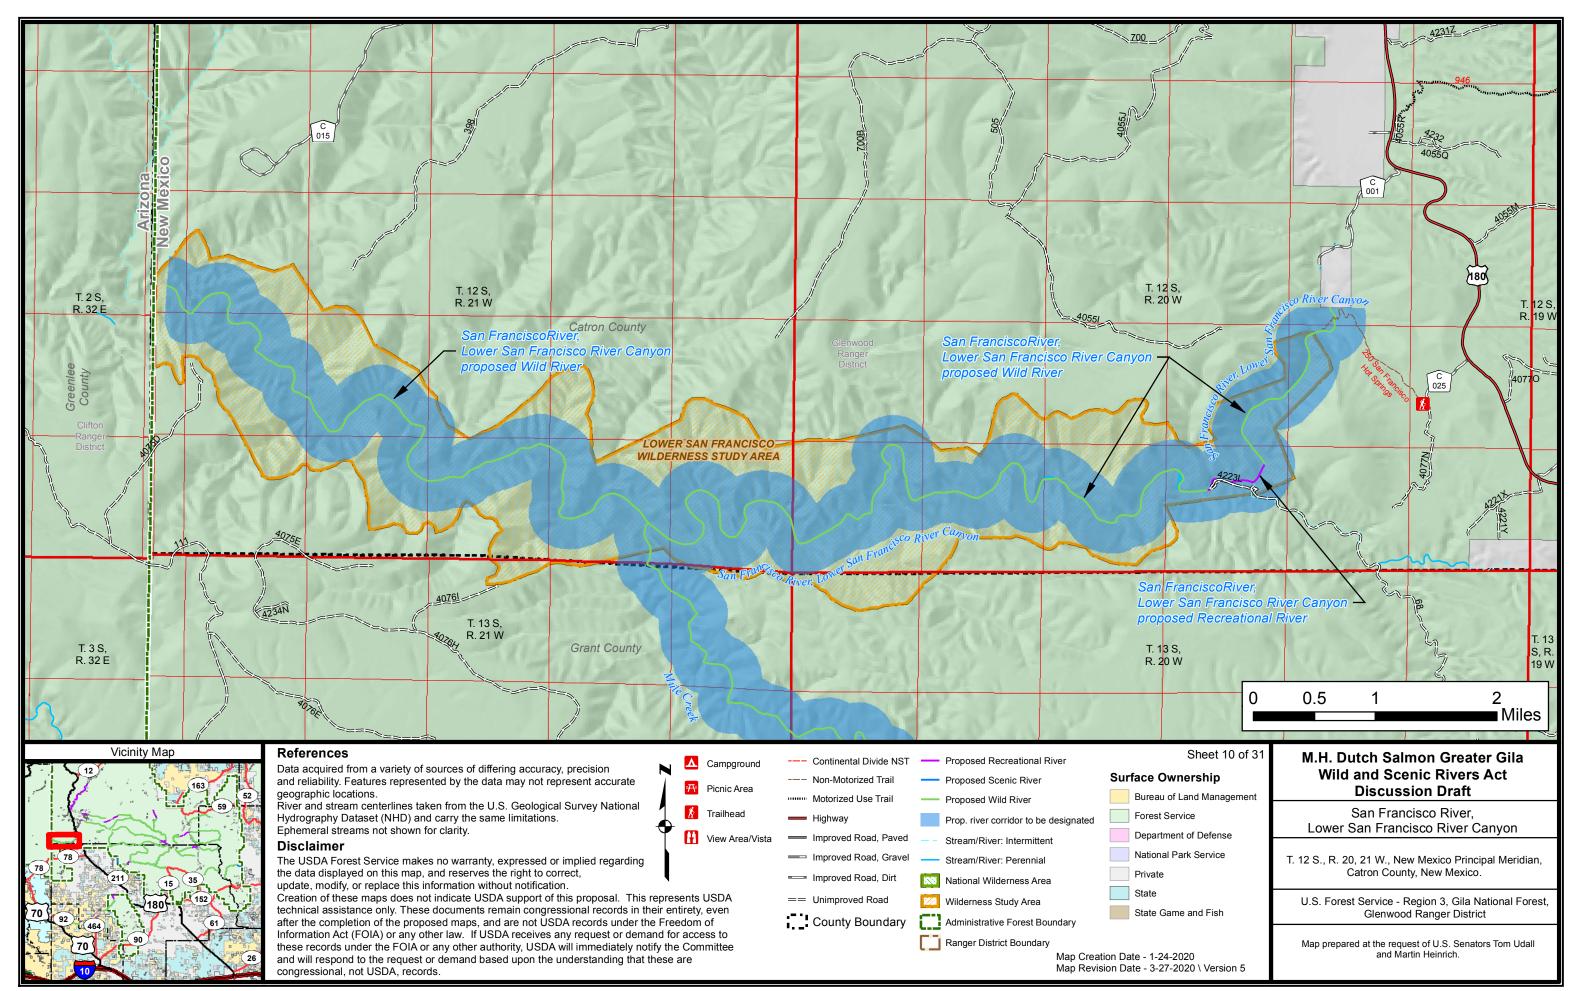

Data used in creation of this map are on file with the USDA Forest Service at T:\FS\NFS\R03\Collaboration\LegislativeMaps\