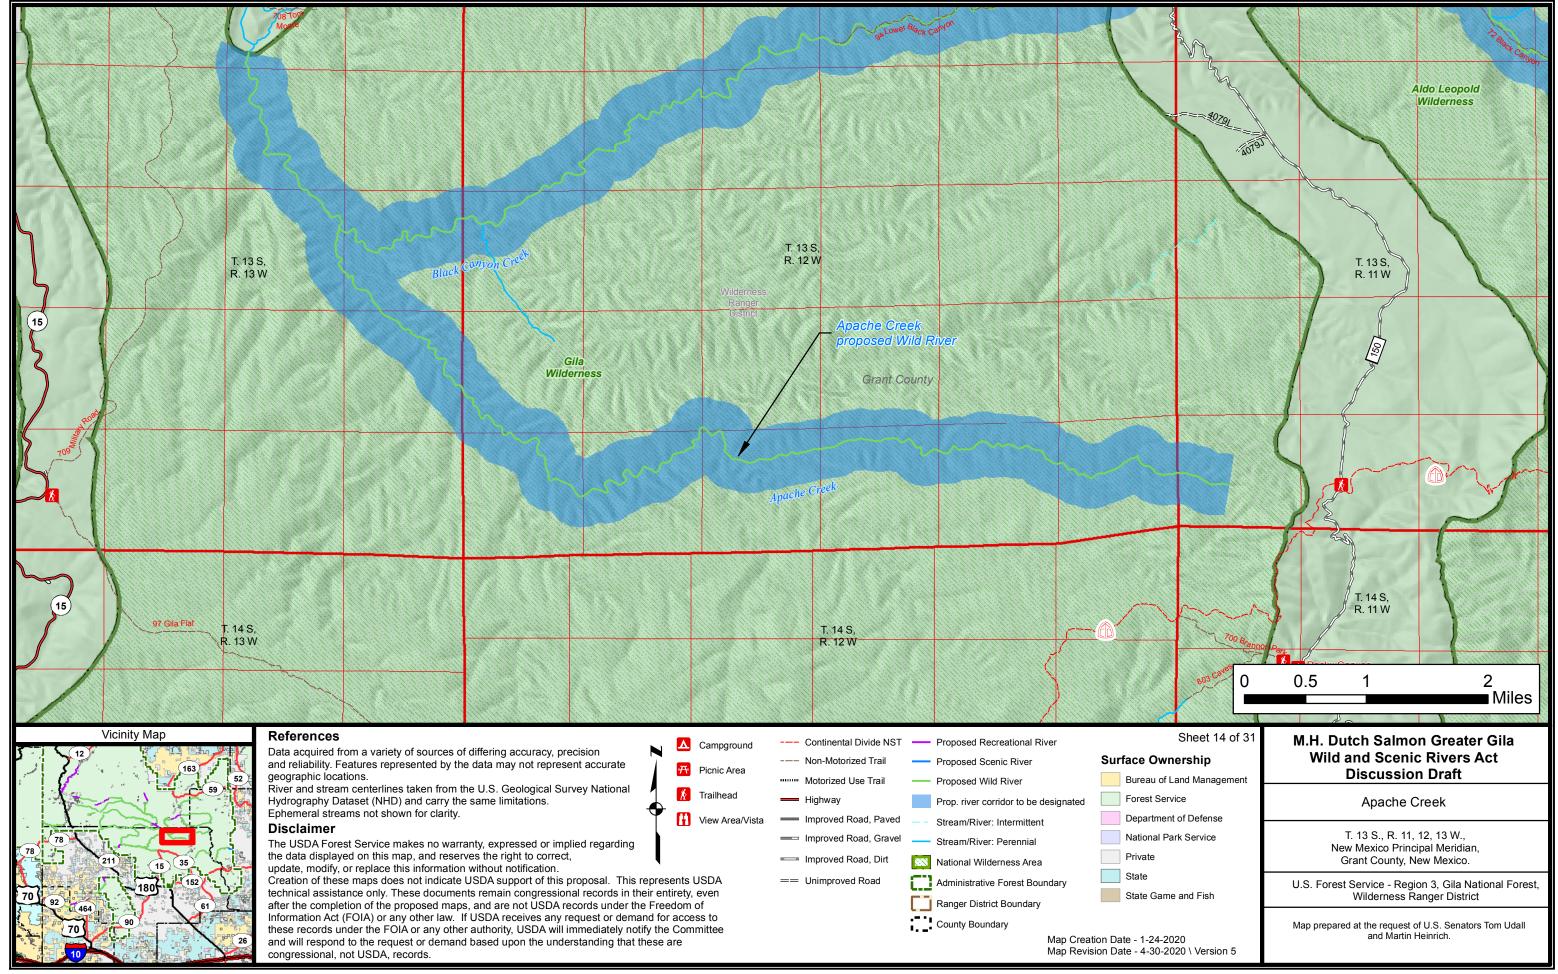

Data used in creation of this map are on file with the USDA Forest Service at T:\FS\NFS\R03\Collaboration\LegislativeMaps\

Data used in creation of this map are on file with the USDA Forest Service at T:\FS\NFS\R03\Collaboration\LegislativeMaps\