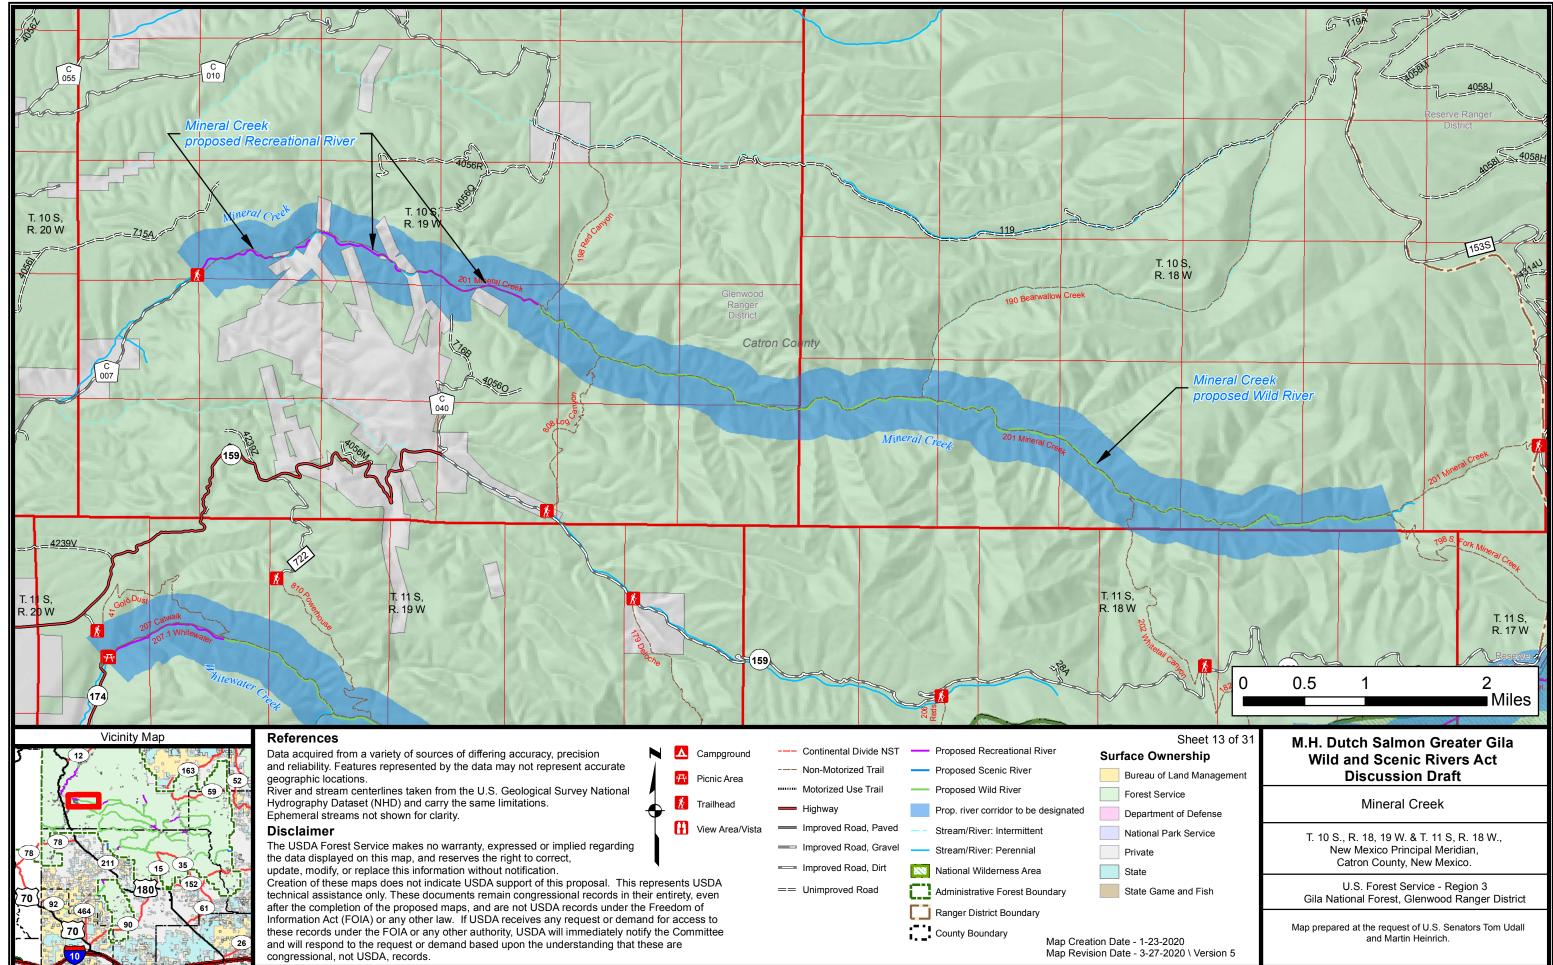

|                                                                                                        | Map prepared at the request of U.S. Senators Tom Udall and Martin Heinrich.                                                                                       |                                                                                                                                          |



Data used in creation of this map are on file with the USDA Forest Service at T:\FS\NFS\R03\Collaboration\LegislativeMaps\



















Data used in creation of this map are on file with the USDA Forest Service at T:\FS\NFS\R03\Collaboration\LegislativeMaps\















Data used in creation of this map are on file with the USDA Forest Service at T:\FS\NFS\R03\Collaboration\LegislativeMaps\