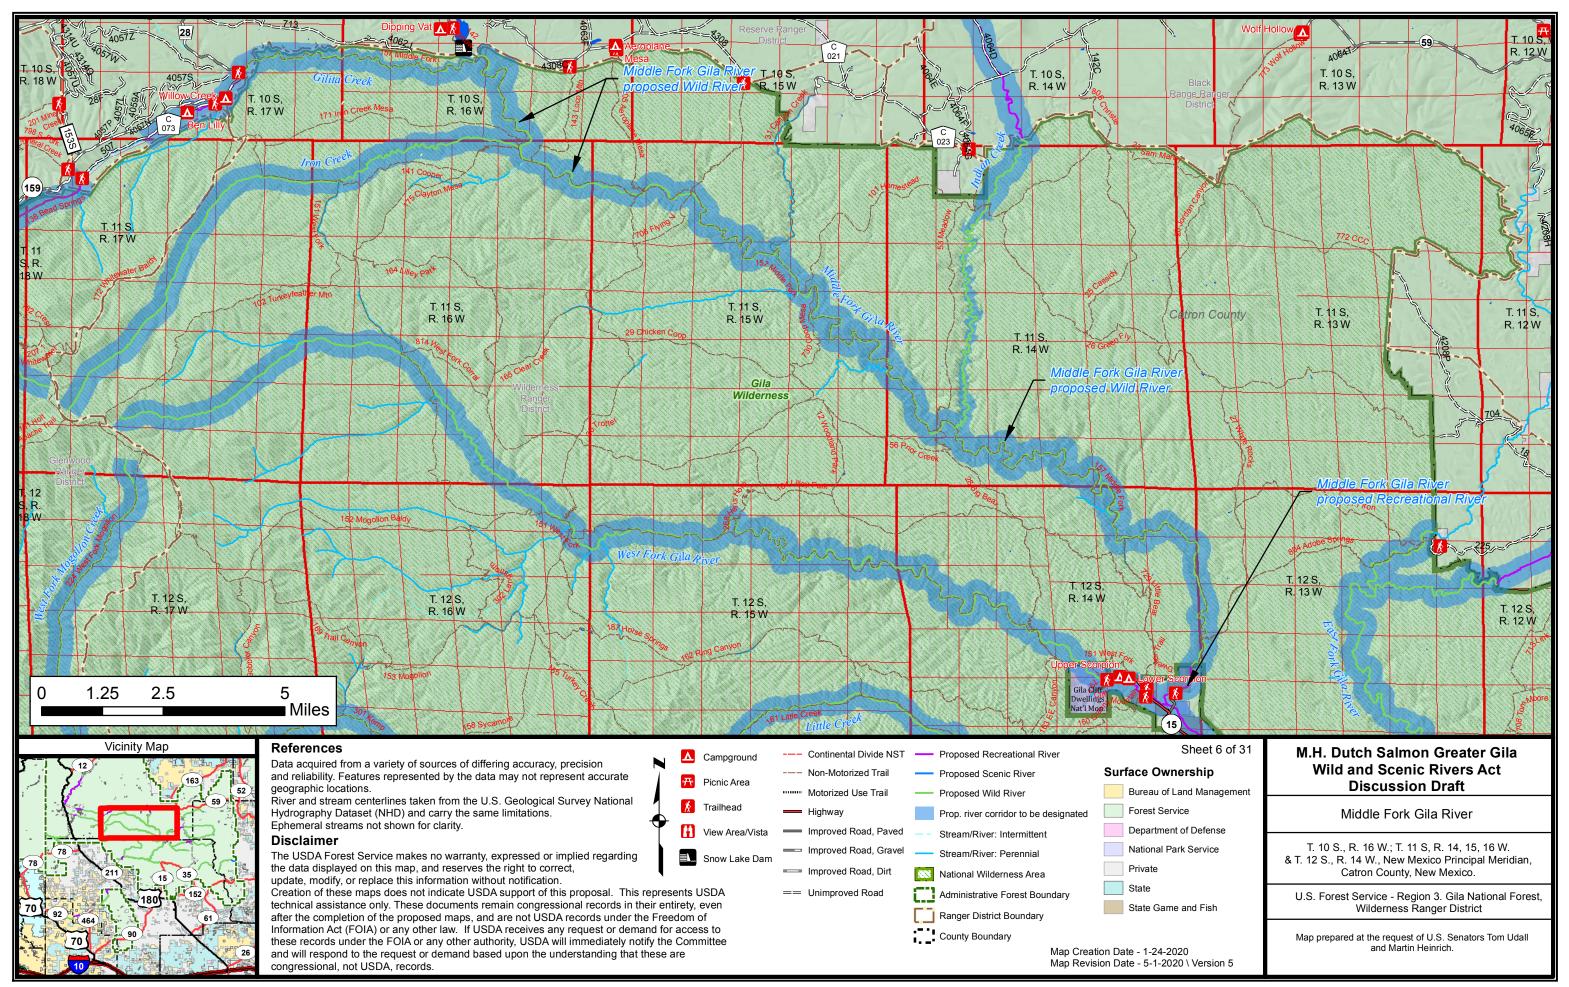

Data used in creation of this map are on file with the USDA Forest Service at T:\FS\NFS\R03\Collaboration\LegislativeMaps\

Data used in creation of this map are on file with the USDA Forest Service at T:\FS\NFS\R03\Collaboration\LegislativeMaps\

Data used in creation of this map are on file with the USDA Forest Service at T:\FS\NFS\R03\Collaboration\LegislativeMaps\