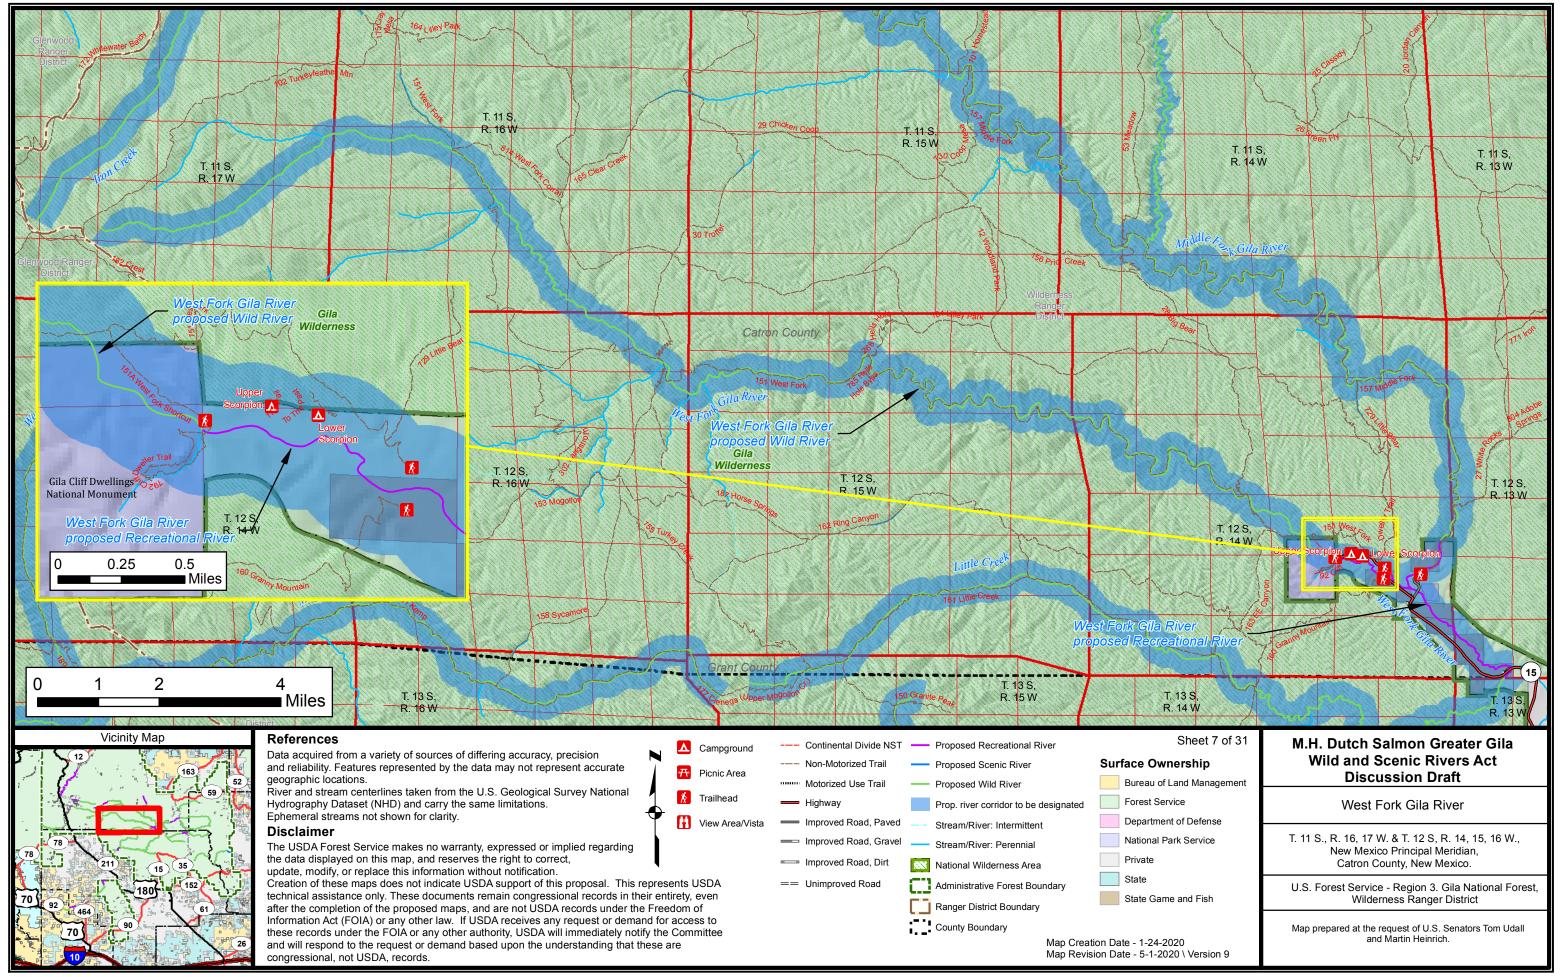

Data used in creation of this map are on file with the USDA Forest Service at T:\FS\NFS\R03\Collaboration\LegislativeMaps\

Data used in creation of this map are on file with the USDA Forest Service at T:\FS\NFS\R03\Collaboration\LegislativeMaps\