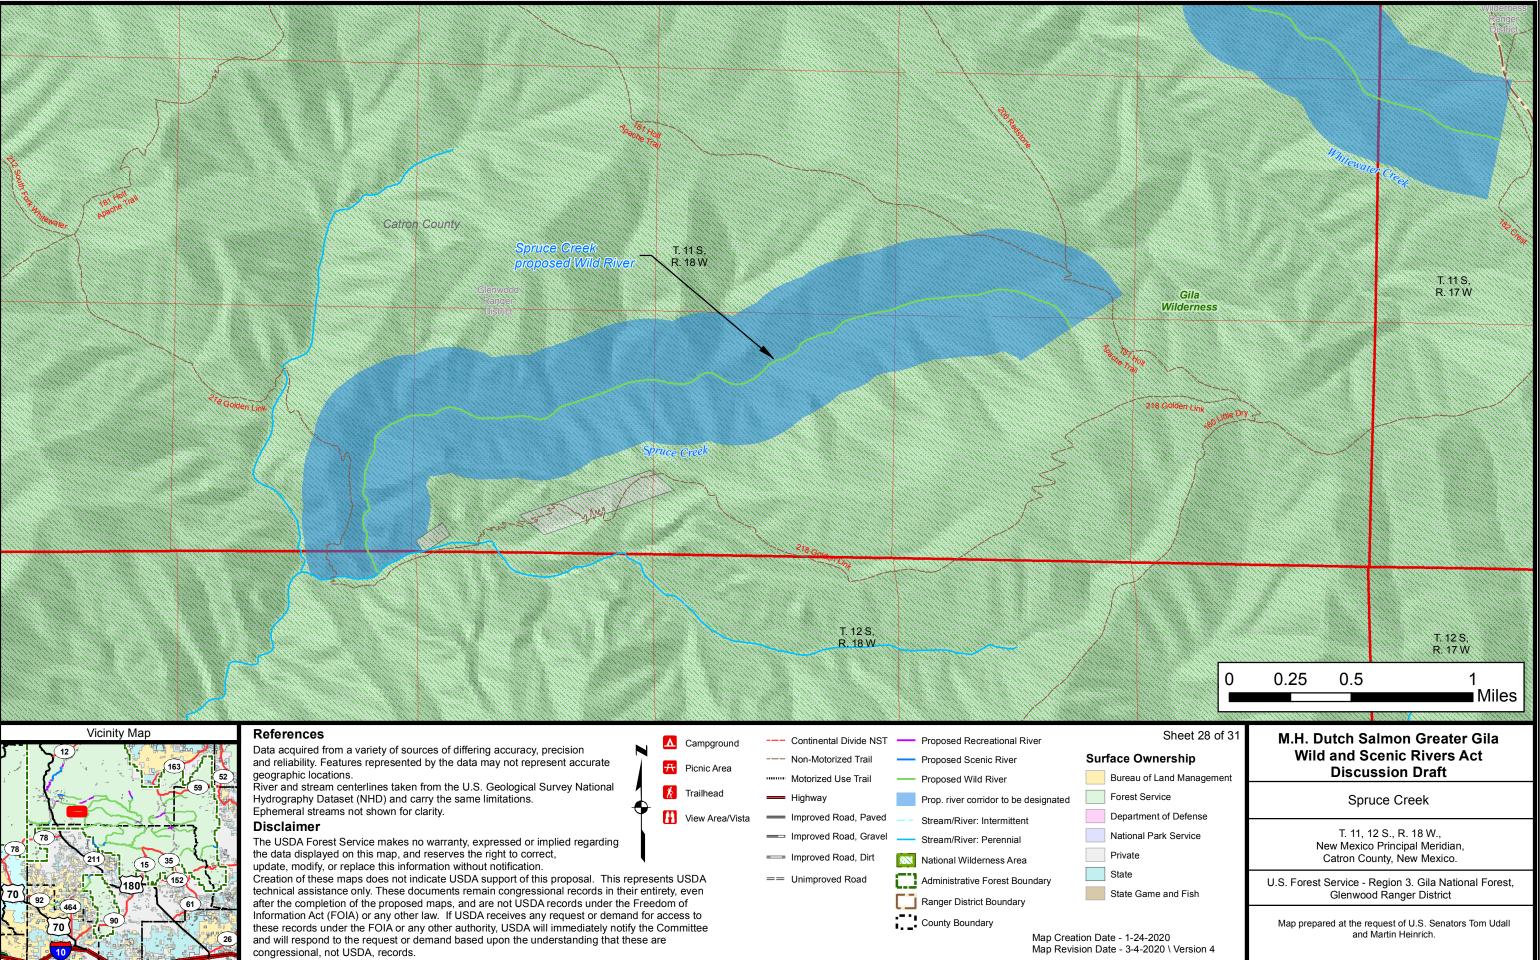

Data used in creation of this map are on file with the USDA Forest Service at T:\FS\NFS\R03\Collaboration\LegislativeMaps\