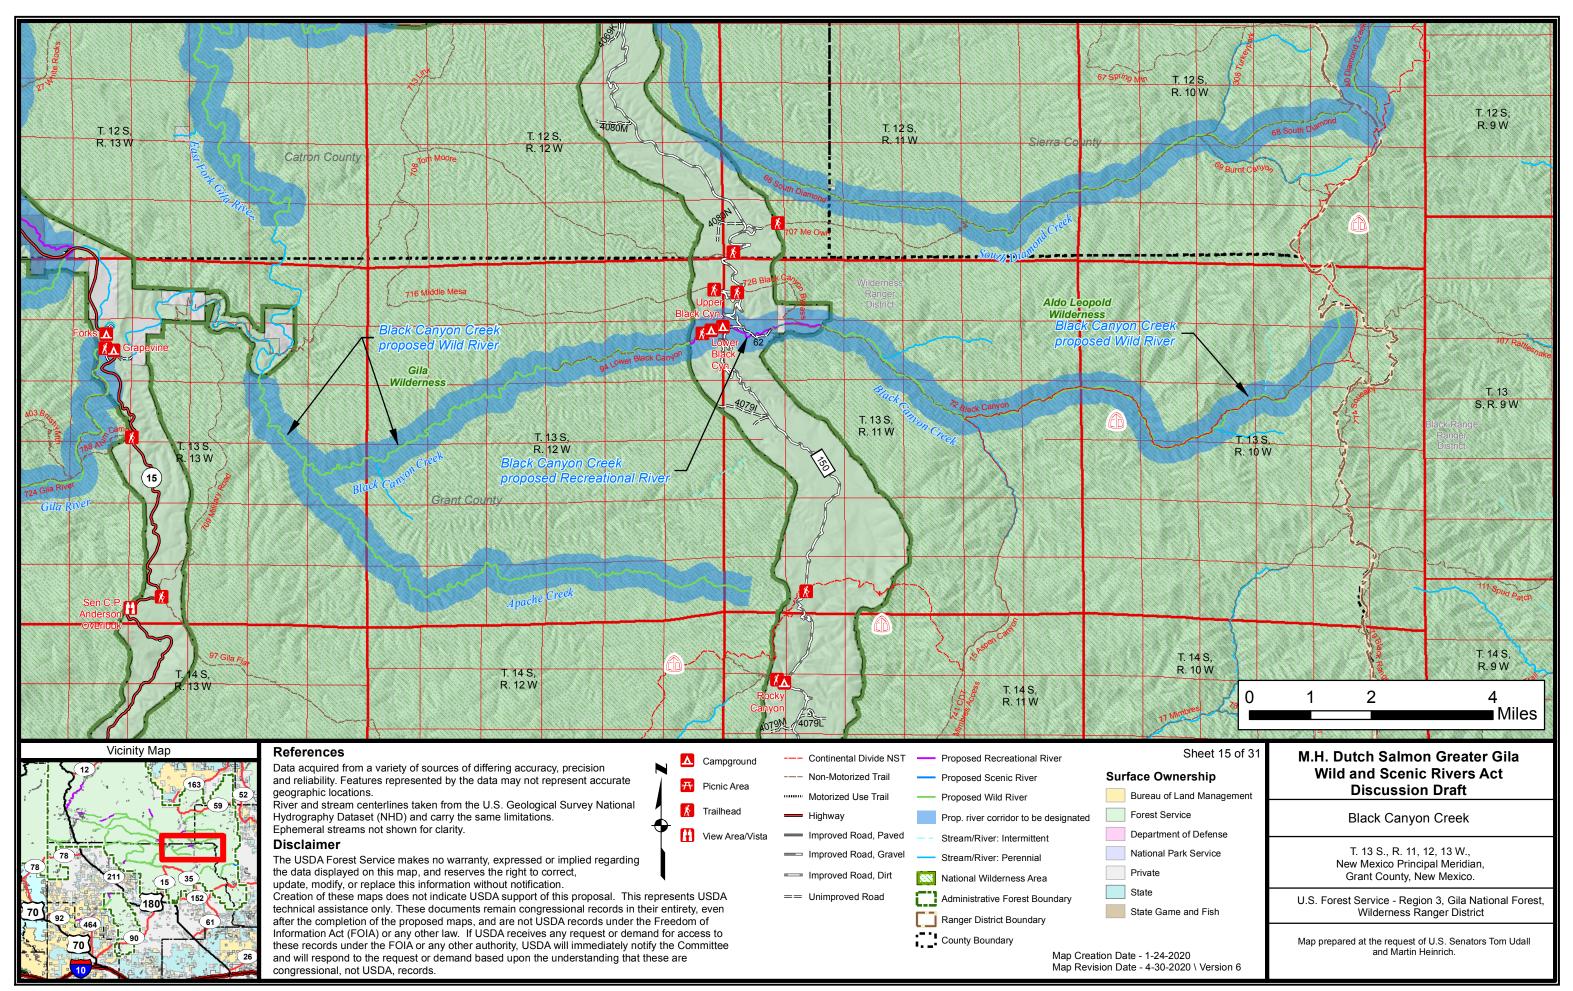

Data used in creation of this map are on file with the USDA Forest Service at T:\FS\NFS\R03\Collaboration\LegislativeMaps\