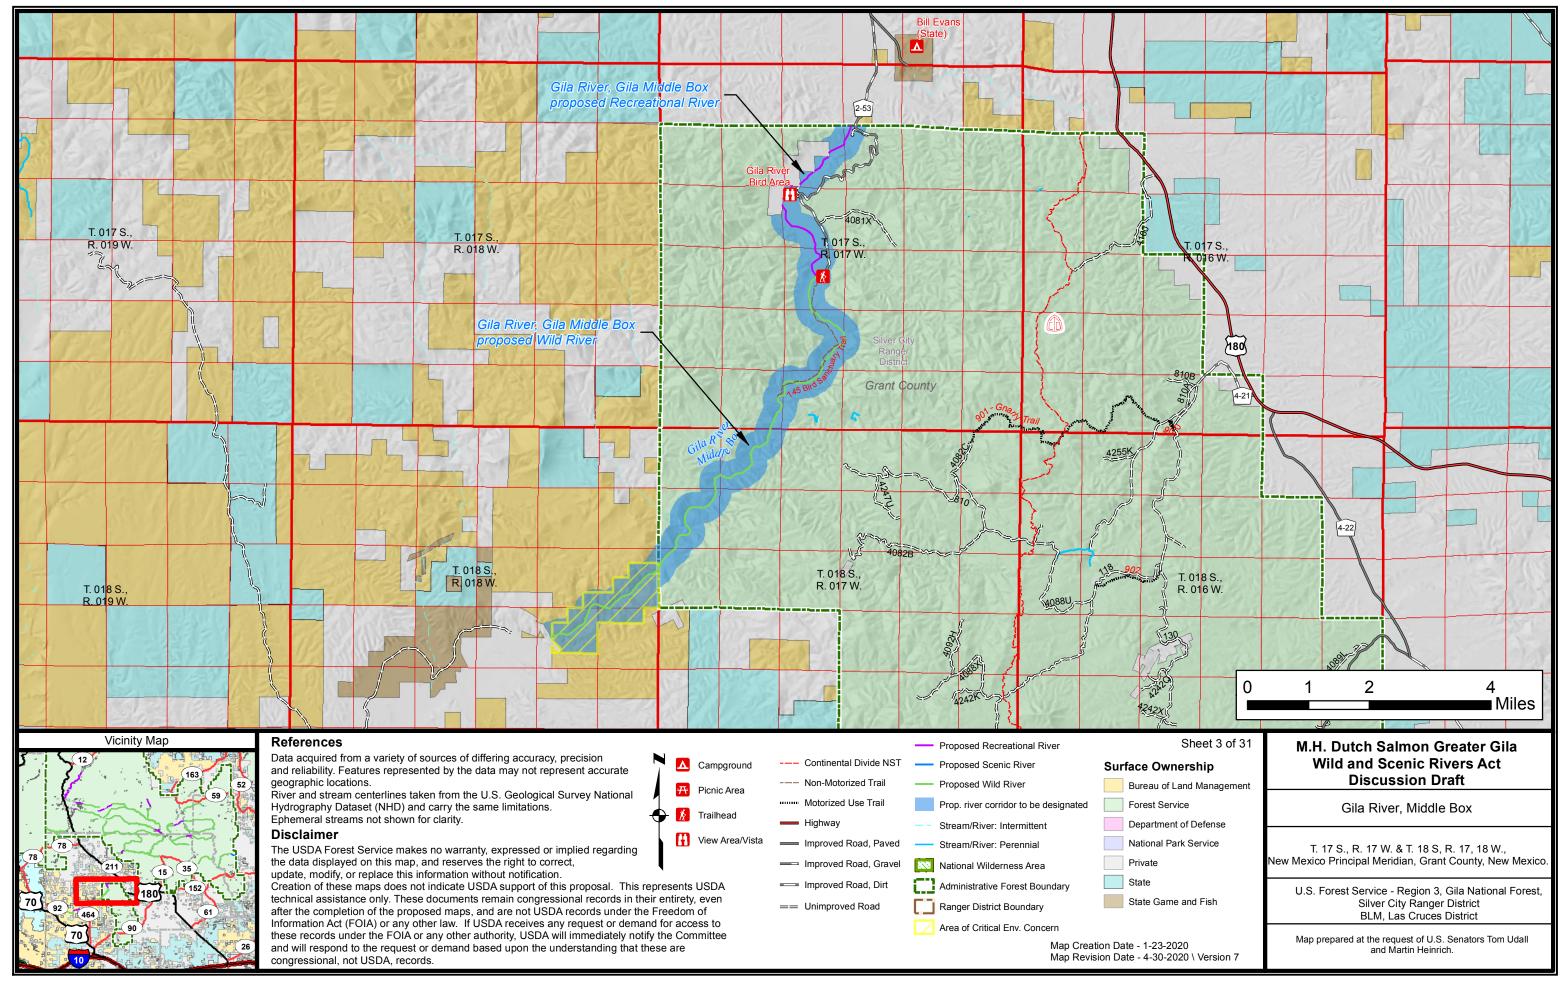

|              |                                                                                                                                                                                                                                                                                                                                                                                                                                                                                                                                                                                                                                                                                                                                                                                                                                                 | O.S. Highway     State Highway     Other Highway     Administrative Forest Boundary     Ranger District Boundary     County Boundary                                                  | <ul> <li>Proposed</li> <li>Prop. rive</li> <li>Stream/F</li> <li>Stream/F</li> <li>Mational</li> </ul> | Wild River     Wild River     corridor to be designated River: Intermittent River: Perennial Wildemess Area ss Study Area                                         | Bureau of Land Management<br>Forest Service<br>Department of Defense<br>National Park Service<br>Private<br>State<br>State Game and Fish |
|--------------|-------------------------------------------------------------------------------------------------------------------------------------------------------------------------------------------------------------------------------------------------------------------------------------------------------------------------------------------------------------------------------------------------------------------------------------------------------------------------------------------------------------------------------------------------------------------------------------------------------------------------------------------------------------------------------------------------------------------------------------------------------------------------------------------------------------------------------------------------|---------------------------------------------------------------------------------------------------------------------------------------------------------------------------------------|--------------------------------------------------------------------------------------------------------|-------------------------------------------------------------------------------------------------------------------------------------------------------------------|------------------------------------------------------------------------------------------------------------------------------------------|
| Vicinity Map |                                                                                                                                                                                                                                                                                                                                                                                                                                                                                                                                                                                                                                                                                                                                                                                                                                                 | ision Date - 4-30-2020 \ Version 8<br>es of differing accuracy, precision an<br>y not represent accurate geographic<br>om the U.S. Geological Survey Natic<br>y the same limitations. | locations.                                                                                             | Wild and Sc<br>Discus                                                                                                                                             | Imon Greater Gila<br>enic Rivers Act<br>sion Draft<br>rview                                                                              |
|              | <b>Disclaimer</b><br>The USDA Forest Service makes no warranty, expressed or implied regarding the data displayed on this map, and reserves the right to correct, update, modify, or replace this information without notification. Creation of these maps does not indicate USDA support of this proposal. This represents USDA technical assistance only. These documents remain congressional records in their entirety, even after the completion of the proposed maps, and are not USDA records under the Freedom of Information Act (FOIA) or any other law. If USDA receives any request or demand for access to these records under the FOIA or any other authority, USDA will immediately notify the Committee and will respond to the request or demand based upon the understanding that these are congressional, not USDA, records. |                                                                                                                                                                                       |                                                                                                        | New Mexico Principal Meridian, New Mexico.<br>U.S.D.A. Forest Service - Region 3. Gila National Forest<br>U.S.D.I. Bureau of Land Management, Las Cruces District |                                                                                                                                          |
|              |                                                                                                                                                                                                                                                                                                                                                                                                                                                                                                                                                                                                                                                                                                                                                                                                                                                 |                                                                                                                                                                                       |                                                                                                        | Map prepared at the request of U.S. Senators Tom Udall and Martin Heinrich.                                                                                       |                                                                                                                                          |

Data used in creation of this map are on file with the USDA Forest Service at T:\FS\NFS\R03\Collaboration\LegislativeMaps\