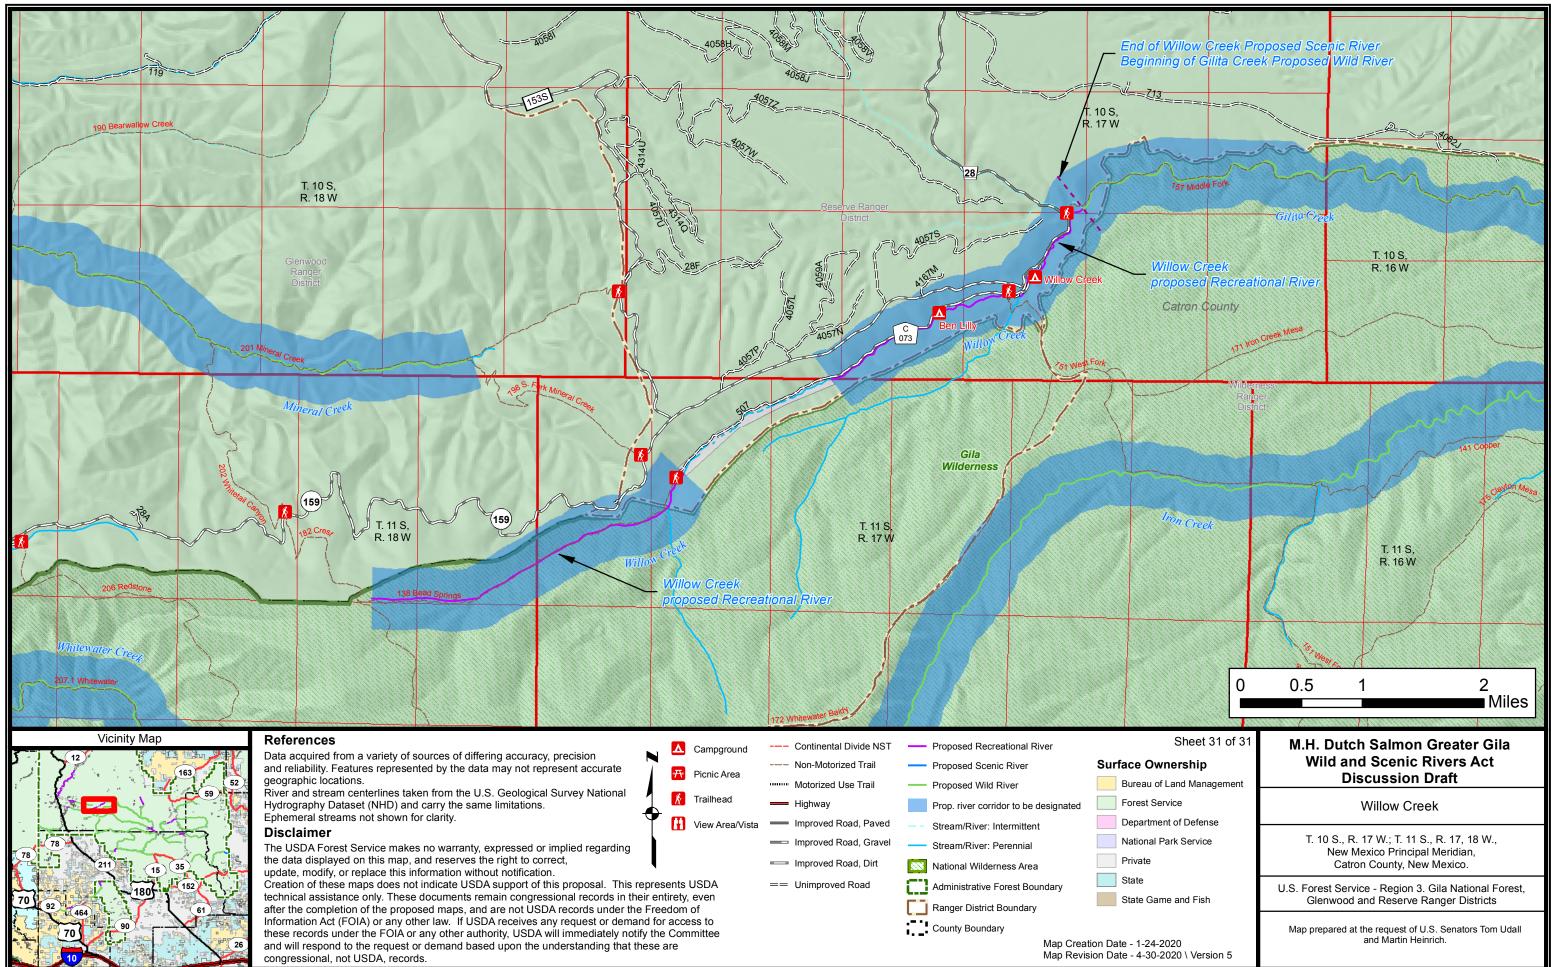

| Map prepared at the request of U.S. Senators Tom Udall and Martin Heinrich.                                                                                       |                                                                                                                                          |



Data used in creation of this map are on file with the USDA Forest Service at T:\FS\NFS\R03\Collaboration\LegislativeMaps\



















Data used in creation of this map are on file with the USDA Forest Service at T:\FS\NFS\R03\Collaboration\LegislativeMaps\















Data used in creation of this map are on file with the USDA Forest Service at T:\FS\NFS\R03\Collaboration\LegislativeMaps\