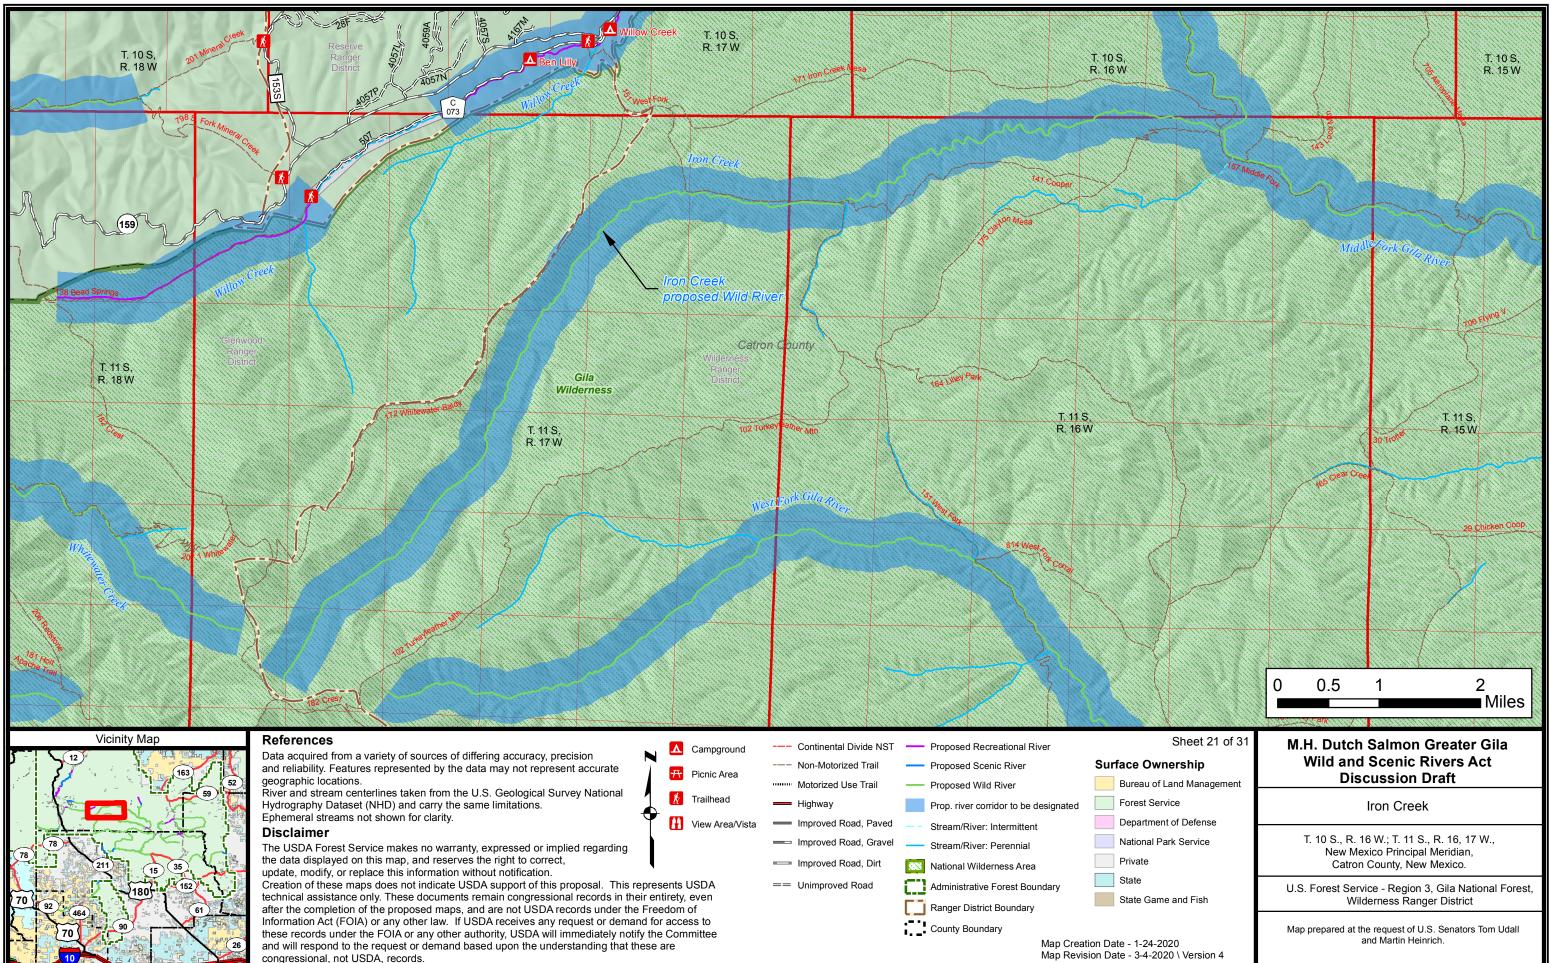

Data used in creation of this map are on file with the USDA Forest Service at T:\FS\NFS\R03\Collaboration\LegislativeMaps\

Data used in creation of this map are on file with the USDA Forest Service at T:\FS\NFS\R03\Collaboration\LegislativeMaps\