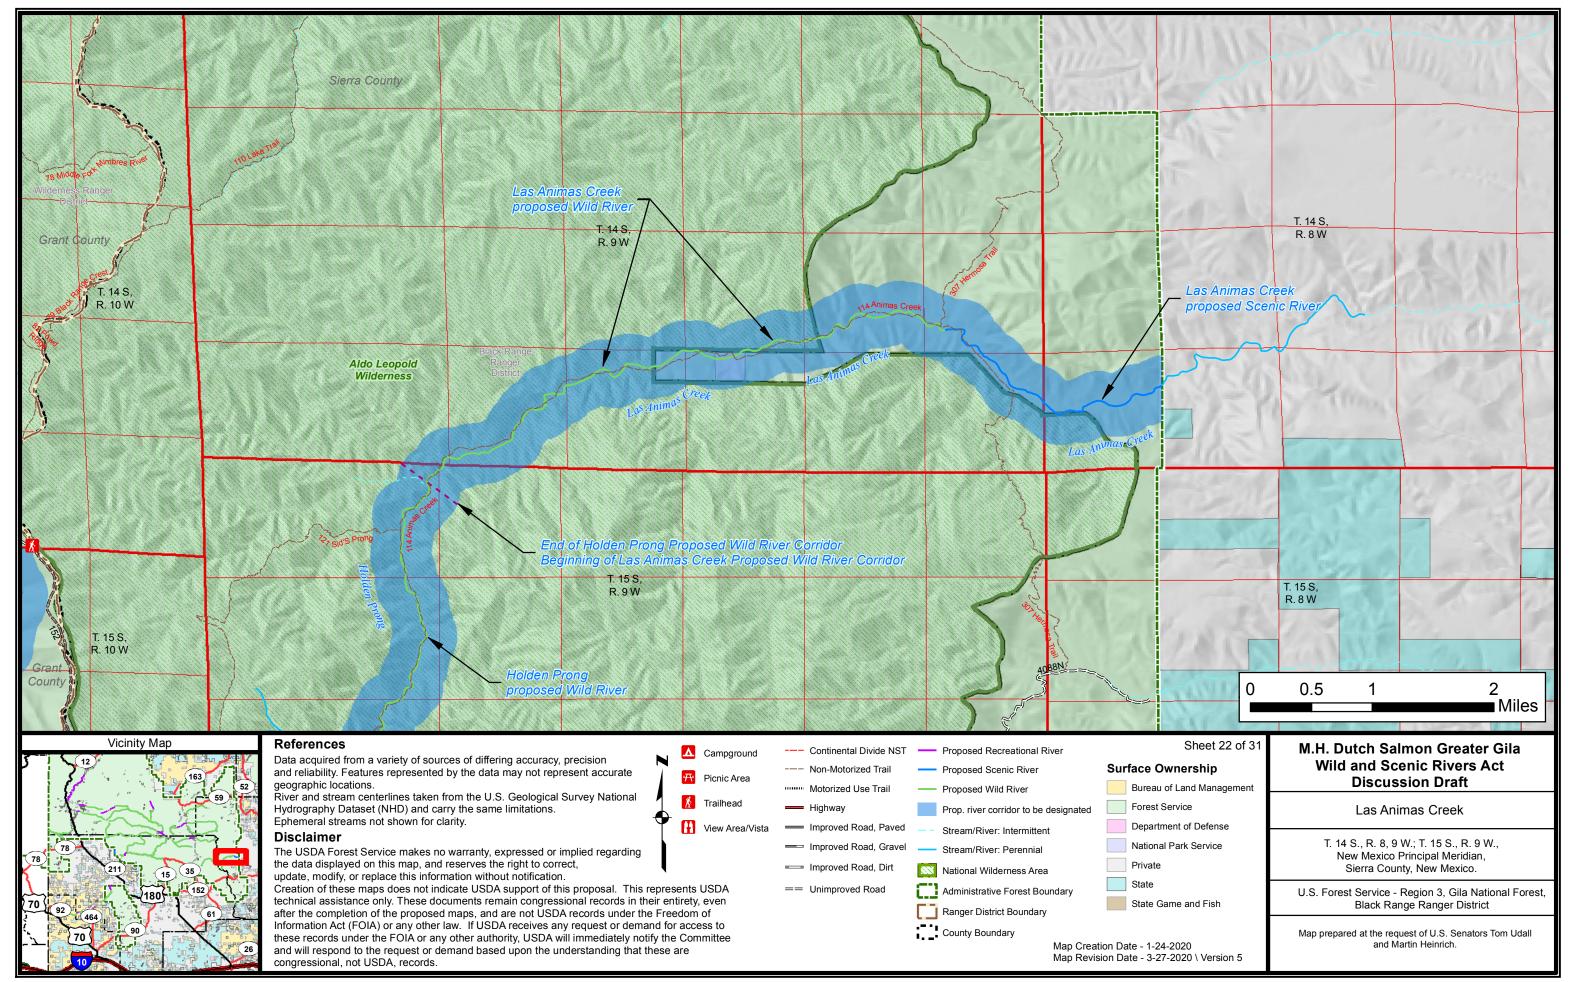

Data used in creation of this map are on file with the USDA Forest Service at T:\FS\NFS\R03\Collaboration\LegislativeMaps\

Data used in creation of this map are on file with the USDA Forest Service at T:\FS\NFS\R03\Collaboration\LegislativeMaps\