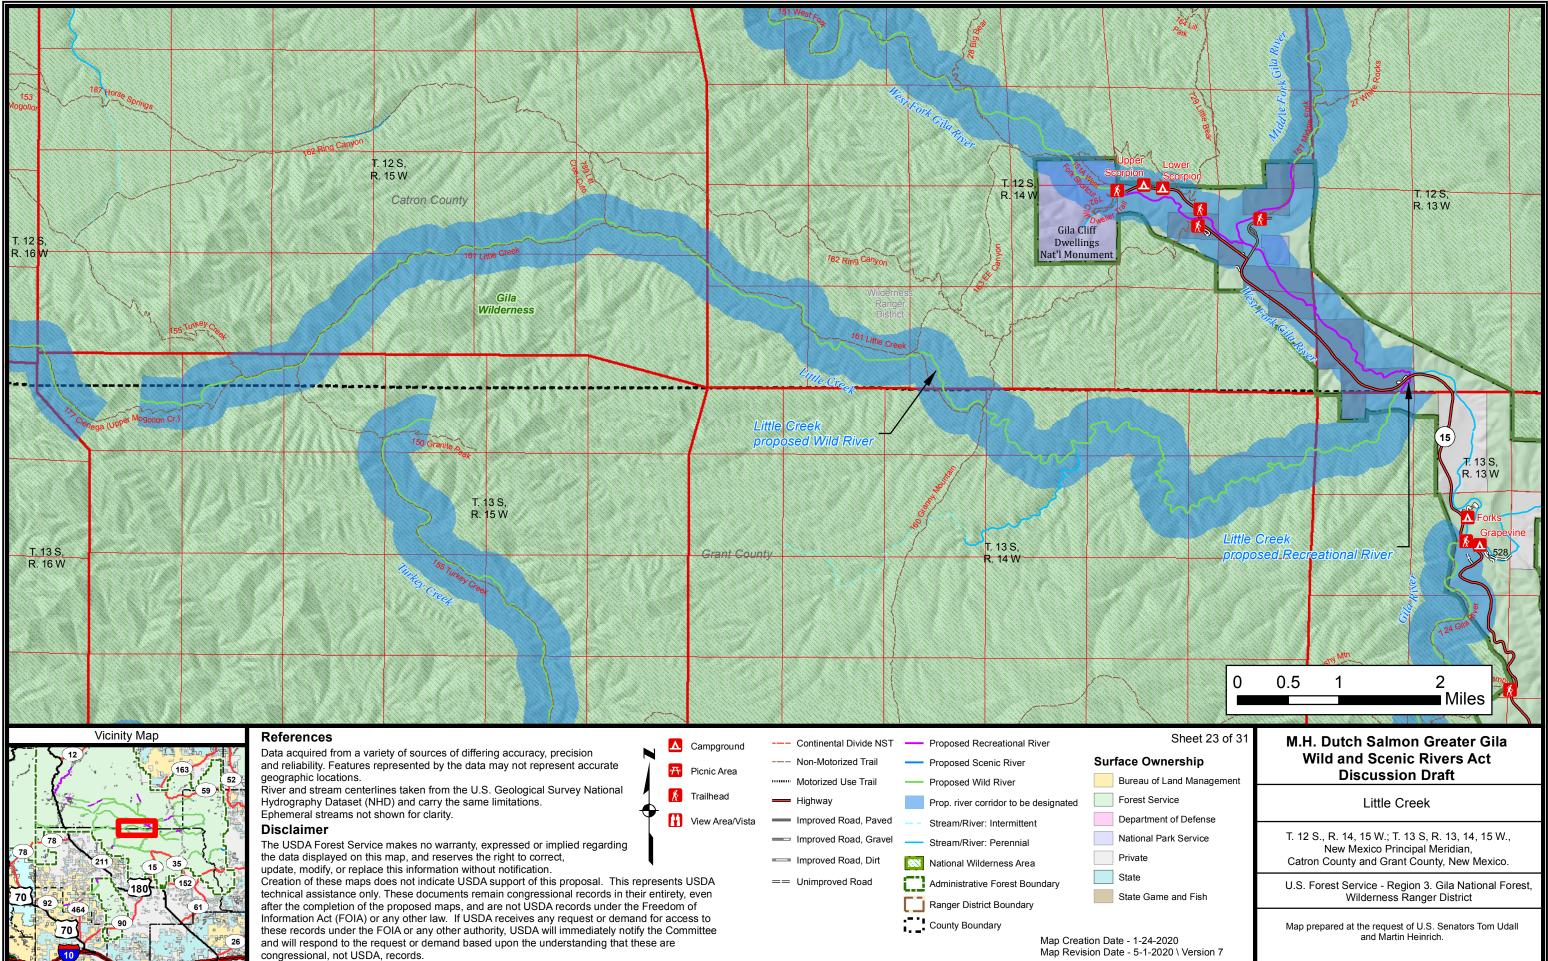

Data used in creation of this map are on file with the USDA Forest Service at T:\FS\NFS\R03\Collaboration\LegislativeMaps\