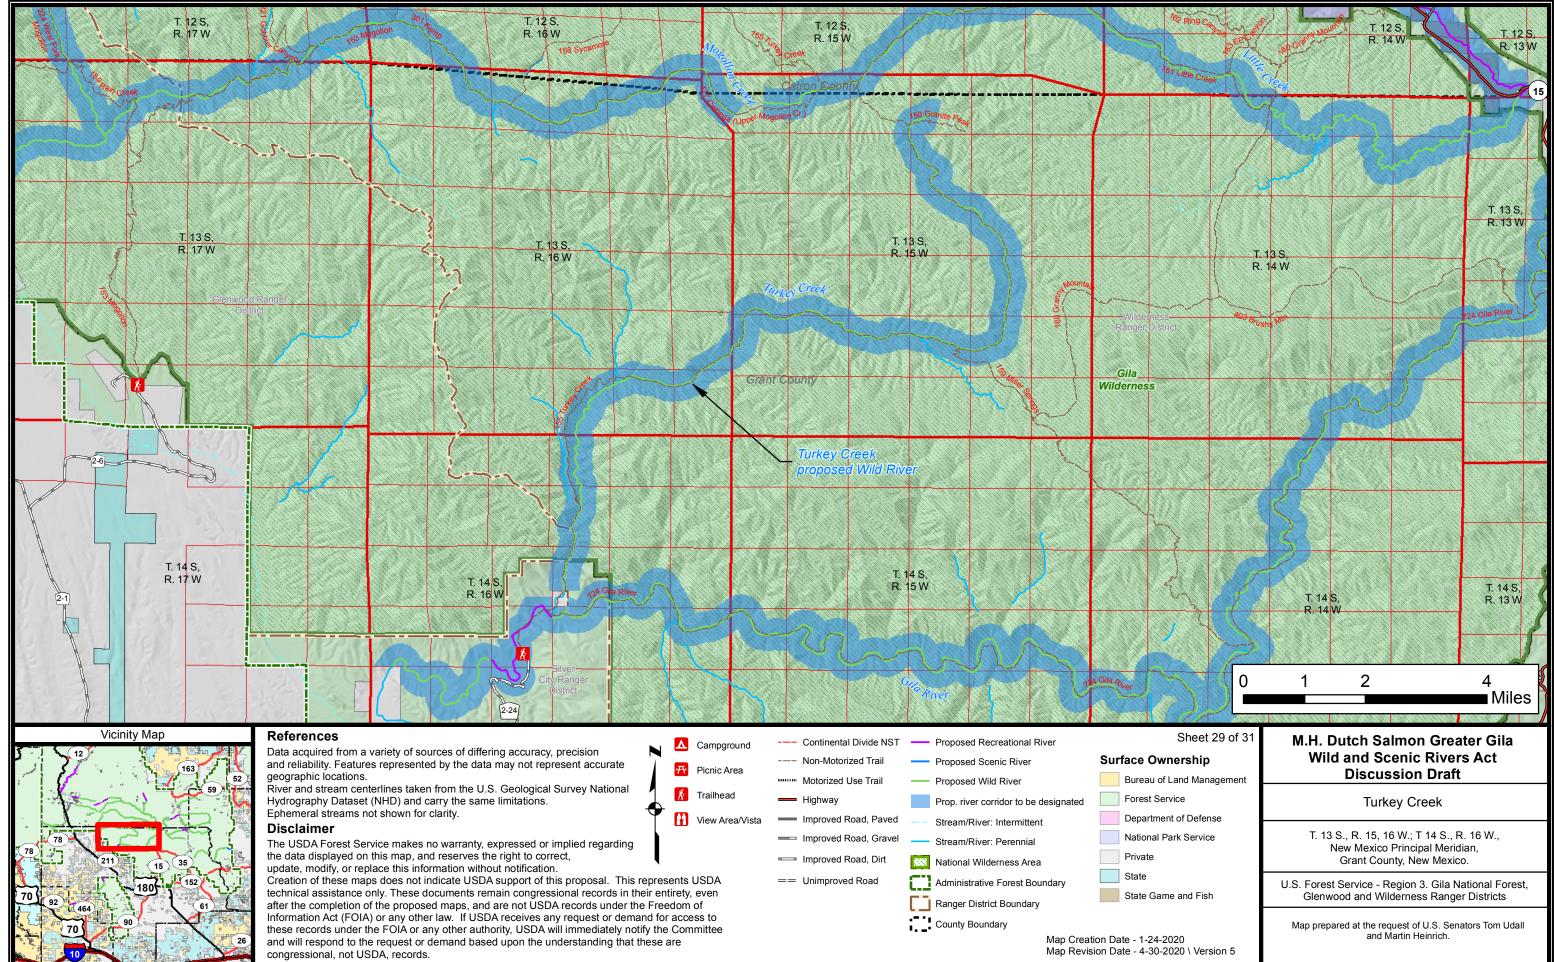

Data used in creation of this map are on file with the USDA Forest Service at T:\FS\NFS\R03\Collaboration\LegislativeMaps\

Data used in creation of this map are on file with the USDA Forest Service at T:\FS\NFS\R03\Collaboration\LegislativeMaps\