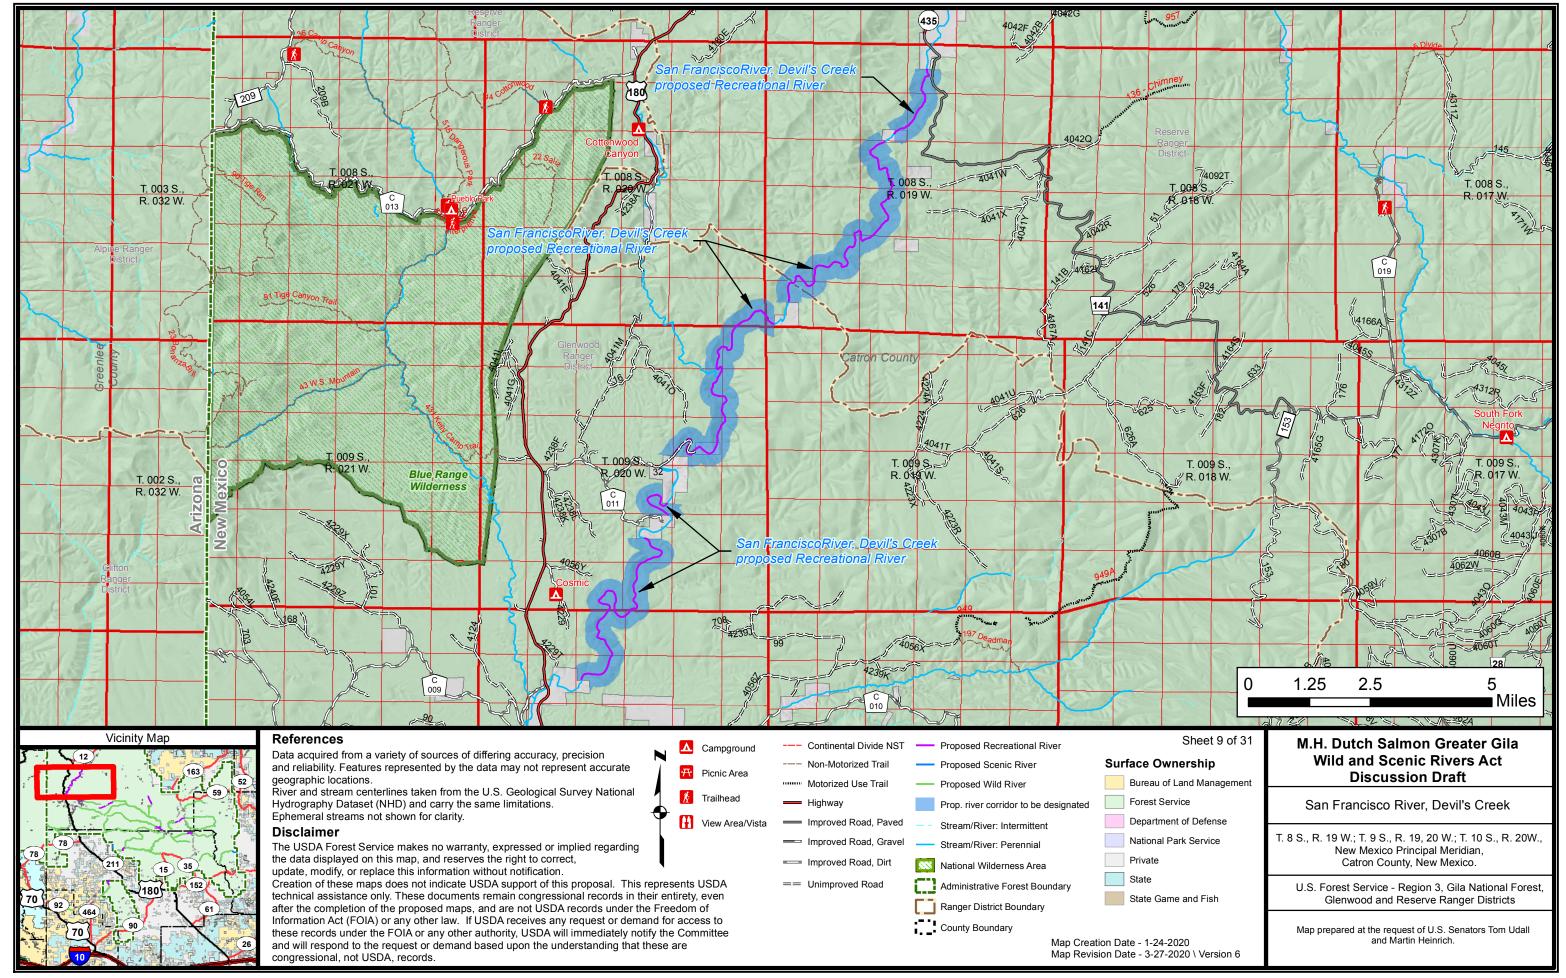

Data used in creation of this map are on file with the USDA Forest Service at T:\FS\NFS\R03\Collaboration\LegislativeMaps\